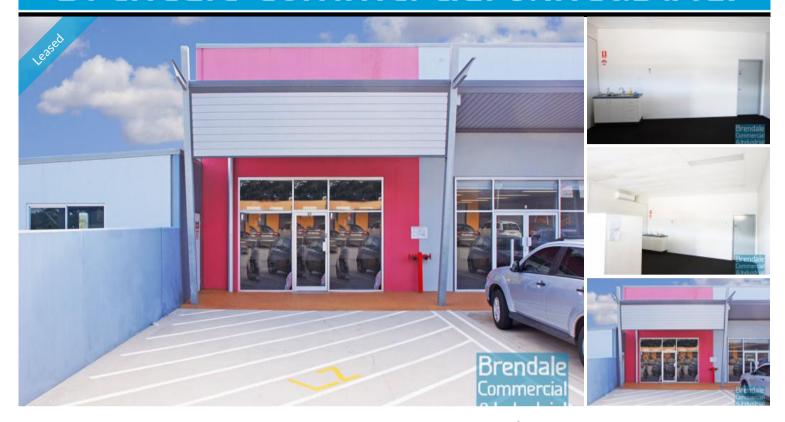

#### **BRENDALE**

45M2 TILT PANEL OFFICE SUITE EXCLUSIVE AGENCY

- 45m2 office suite
- Tilt panel construction
- Well maintained
- Modern complex
- Air conditioned office
- Suspended ceiling
- Floor coverings included
- Blinds included
- Private kitchenette
- Modern amenities
- Access from main road
- Corner Site
- Dual driveway access
- Located in busy complex
- Ample onsite parking
- $\hbox{-} General industry zoning \\$
- Well priced to suit the market
- Shop front access
- 20 radial kilometers to Brisbane CBD
- Strategic Northside location
- Good access to Airport Precinct, Sunshine Coast & Gold Coast via Bruce Hwy & Gateway Motorway