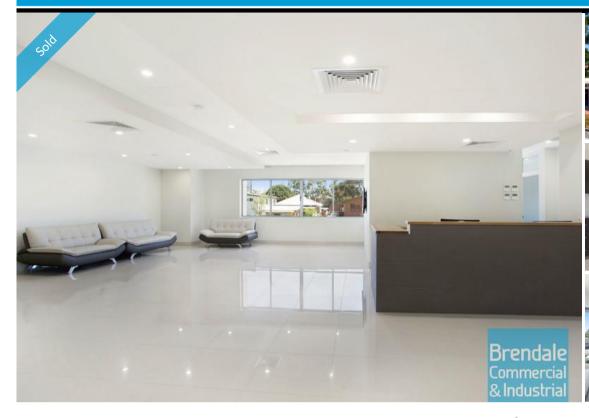

### GYMPIE RD FREESTANDING BUILDING **EXCLUSIVE AGENCY**

- Near new freestanding building
- Excellent location on Gympie Road
- Options to occupy entire building or lease for income
- 952m2 prime site
- 478m2 total building space
- Ideal dental/medical or office facility
- Excellent exposure to main road
- Vacant possession
- Tenancies over 2 levels
- 327m2 existing medical practice (first floor)
- 2 ground floor tenancies
- Professional fitout
- Building includes a lift
- 20 Car Parks (7 undercover)
- Excellent signage opportunities
- Walking distance to Strathpine Shopping Centre, Strathpine CBD, Strathpine Court House, Railway Station & High School
- Strategic Northside location
- Moreton Bay Regional council is the second fastest growing area in Australia