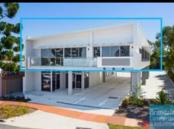

### GYMPIE RD FREESTANDING BUILDING **EXCLUSIVE AGENCY**

- Near new freestanding building
- Excellent location on Gympie Road
- Options to occupy entire building or lease for income
- 952m2 prime site
- 478m2 total building space
- Ideal dental/medical or office facility
- Excellent exposure to main road
- Vacant possession
- Tenancies over 2 levels
- 327m2 existing medical practice (first floor)
- 2 ground floor tenancies
- Professional fitout
- Building includes a lift
- 20 Car Parks (7 undercover)
- Excellent signage opportunities
- Walking distance to Strathpine Shopping Centre, Strathpine CBD, Strathpine Court House, Railway Station & High School
- Strategic Northside location
- Moreton Bay Regional council is the second fastest growing area in Australia