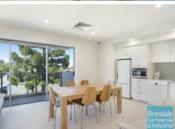

### GYMPIE RD FREESTANDING BUILDING **EXCLUSIVE AGENCY**

- Near new freestanding building
- Excellent location on Gympie Road
- Options to occupy entire building or lease for income
- 952m2 prime site
- 478m2 total building space
- Ideal dental/medical or office facility
- Excellent exposure to main road
- Vacant possession
- Tenancies over 2 levels
- 327m2 existing medical practice (first floor)
- 2 ground floor tenancies
- Professional fitout
- Building includes a lift
- 20 Car Parks (7 undercover)
- Excellent signage opportunities
- Walking distance to Strathpine Shopping Centre, Strathpine CBD, Strathpine Court House, Railway Station & High School
- Strategic Northside location
- Moreton Bay Regional council is the second fastest growing area in Australia