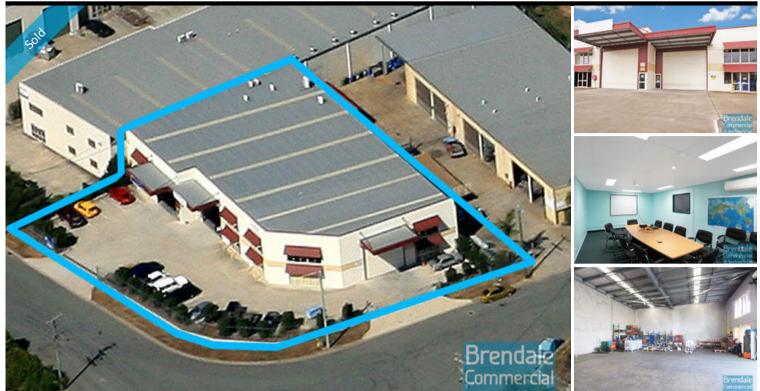

## BRENDALE 1350M2 CORNER INDUSTRIAL FREESTANDER EXCLUSIVE AGENCY

- Freestanding Building
- 1350m2 total space
- Corner site with dual driveways
- 2090m2 total site
- Tilt panel construction
- Modern complex
- 500m2 office area
- 850m2 warehouse space
- Air conditioned office
- Boardroom area
- Reception area
- Managers offices
- Office over two levels
- Data cabling included
- Suspended ceiling & floor coverings included
- Separate male & female toilets
- Dual driveway access
- Exterior hardstand/ containers
- Fully fenced site
- Semi-trailer access
- Located in the Heart of Brendale
- Ample onsite parking
- 3 phase power
- General Industry zoning (GI)
- Good internal racking height
- 20 radial kilometers to Brisbane CBD
- Strategic Northside location
- Good access to Airport Precinct, Sunshine Coast & Gold Coast via Bruce Hwy & Gateway Motorway

# SOLD

0 Brendale 719