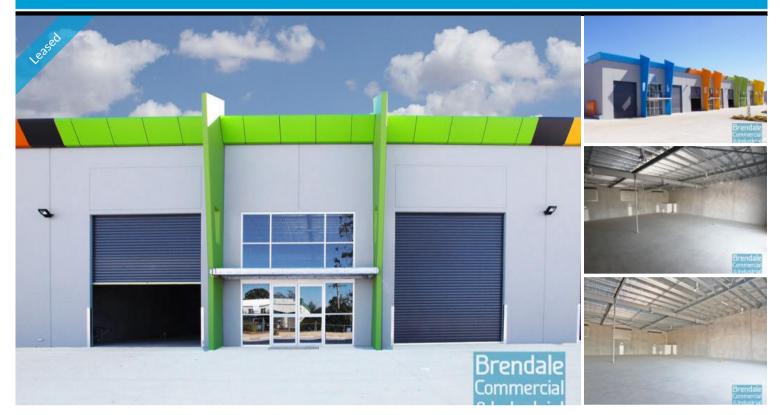

## 500M2 BRAND NEW TILT PANEL UNIT **EXCLUSIVE AGENCY**

- 500m2 total space
- Tilt panel construction
- Brand New Unit!
- Newly constructed complex
- Private Kitchenette
- Private Amenities
- 2 roller door access
- Exterior hardstand/containers, if required
- Semi-trailer access
- 5 car parking spaces
- 3 phase power
- General industry zoning
- Allocated parking
- Shop front entry (for reception if required)
- Good internal racking height
- High bay lighting
- Natural light in warehouse
- 20 radial kilometers to Brisbane CBD
- Easy access to Airport Precinct, Sunshine Coast & Gold Coast via Bruce Highway & Gateway Motorway
- Moreton Bay Regional council is the second fastest growing area in Australia
- Strategic Northside location

#### **LEASED** Floor Area Suburb Lawnton Address Unit 9/79 Paisley Drive Property ID 618