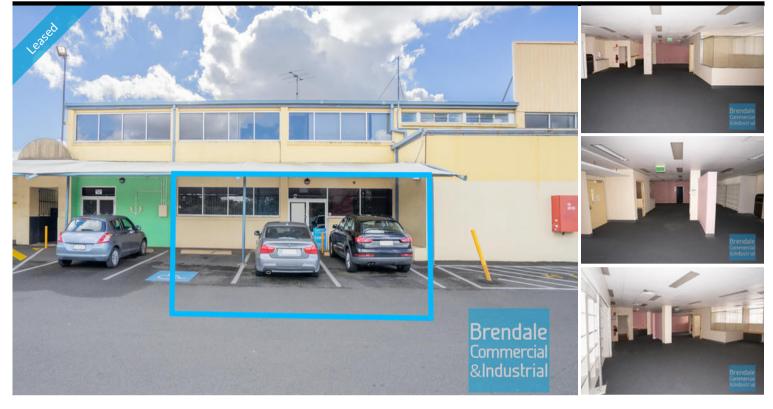

## **STRATHPINE**153M2 PROFESSIONAL OFFICE SUITE

- 153m2 professional office suite
- Air conditioned office
- Office fitout included
- Managers offices
- Suspended ceiling
- Floor coverings included
- Data cabling included
- Private kitchenette
- Private amenities
- Access from main road
- Ample onsite parking
- Easy parking in complex
- Moreton Bay Regional council is the second fastest growing area in Australia