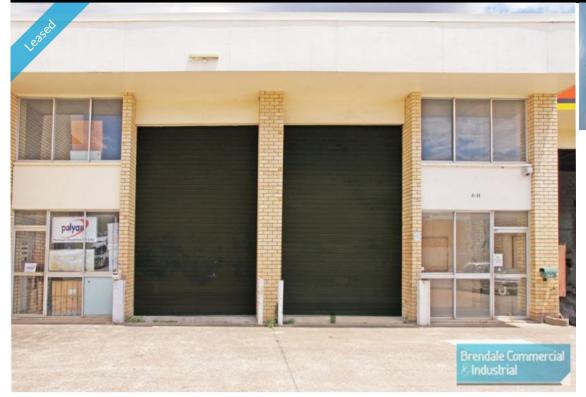

## **Brendale Commercial & Industrial**

- 154m2 Industrial Unit

- Small office with glass entry

**EXCLUSIVE AGENCY** 

- Rare drive-thru access with front and rear roller doors
- Ideal for car detailing or truck & trailer parking
- 20 metres in depth.
- 20 radial kilometres to Brisbane CBD
- Moreton Bay Regional council is the second fastest growing area in Australia
- Strategic Northside location