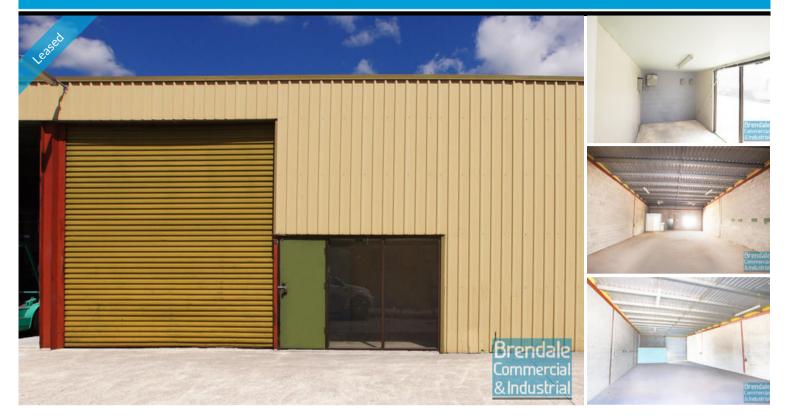

# 160M2 INDUSTRIAL + OFFICE EXCLUSIVE AGENCY

- 160m2 industrial unit
- Well priced to suit the market
- Small office included
- Roller door access
- Private kitchenette
- $\hbox{-}\, \mathsf{Ample}\, \mathsf{power}\, \mathsf{points}\, \mathsf{spaced}\, \mathsf{throughout}\, \mathsf{unit}\,$
- Private amenities included in tenancy
- 3 phase power
- General Industry zoning
- $\hbox{-}\, Well \,positioned \,in \,the \,heart \,of \,Brendale \,$
- Ample car parking on site
- $8\,minute$  cycle or  $18\,minute$  walk to Strathpine station
- 20 radial kilometres to Brisbane CBD
- Easy access to the freeway via Linkfield road
- Moreton Bay Regional council is the second fastest growing area in Australia
- Strategic Northside location

## **LEASED**

160 Brendale 368