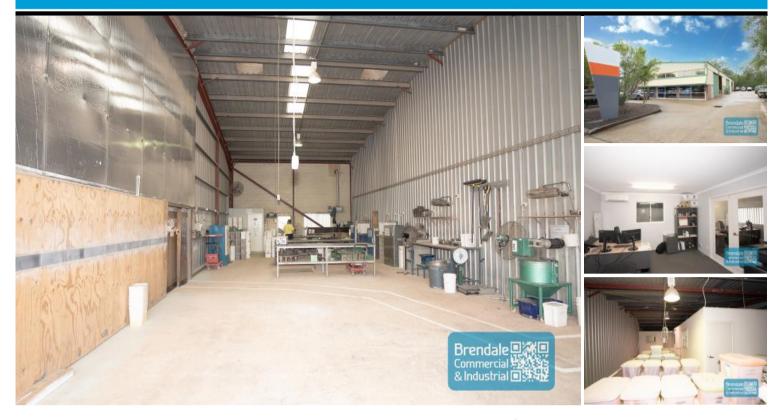

## 418M2 INDUSTRIAL WAREHOUSE WITH OFFICE EXCLUSIVE AGENCY

- 418m2 total space
- 160m2 warehouse space
- 258m2 office area
- Mezzanine storage
- Front 2 units in complex
- Front unit faces the street
- Office fitout included
- Reception & meeting areas
- Managers offices
- Office over two levels
- Lunch room area
- Private amenities
- Separate male & female toilets
- Semi-trailer access
- 2 roller doors
- High bay lighting
- Natural light in warehouse
- Good internal racking height
- 3 phase power
- Light industry zoning
- Pole sign in complex
- 3 units for sale and can be purchased individually
- Strategic Northside location
- Moreton Bay Regional council is the second fastest growing area in Australia
- Need a smaller space? Alternative configurations are available from 200m2.