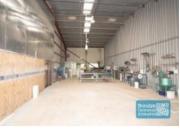

## 618M2 INDUSTRIAL WAREHOUSE WITH OFFICE **EXCLUSIVE AGENCY**

- 618m2 total space
- 320m2 warehouse space
- 298m2 office area
- Mezzanine storage
- Front 3 units in complex
- Front unit faces the street
- Office fitout included
- Reception & meeting areas
- Managers offices
- Office over two levels
- Lunch room area
- Private amenities
- Separate male & female toilets
- Semi-trailer access
- 3 roller doors
- High bay lighting
- Natural light in warehouse
- Good internal racking height
- 3 phase power
- Light industry zoning
- Pole sign in complex
- 3 separate units can be purchased individually
- Strategic Northside location
- Moreton Bay Regional council is the second fastest growing area in Australia
- Need a smaller space? Alternative configurations are available from 200m2.