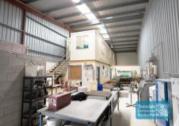

## 618M2 INDUSTRIAL WAREHOUSE WITH OFFICE **EXCLUSIVE AGENCY**

- 618m2 total space
- 320m2 warehouse space
- 298m2 office area
- Mezzanine storage
- Front 3 units in complex
- Front unit faces the street
- Office fitout included
- Reception & meeting areas
- Managers offices
- Office over two levels
- Lunch room area
- Private amenities
- Separate male & female toilets
- Semi-trailer access
- 3 roller doors
- High bay lighting
- Natural light in warehouse
- Good internal racking height
- 3 phase power
- Light industry zoning
- Pole sign in complex
- 3 separate units can be purchased individually
- Strategic Northside location
- Moreton Bay Regional council is the second fastest growing area in Australia
- Need a smaller space? Alternative configurations are available from 200m2.