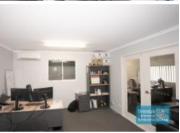

## 618M2 INDUSTRIAL WAREHOUSE WITH OFFICE **EXCLUSIVE AGENCY**

- 618m2 total space
- 320m2 warehouse space
- 298m2 office area
- Mezzanine storage
- Front 3 units in complex
- Front unit faces the street
- Office fitout included
- Reception & meeting areas
- Managers offices
- Office over two levels
- Lunch room area
- Private amenities
- Separate male & female toilets
- Semi-trailer access
- 3 roller doors
- High bay lighting
- Natural light in warehouse
- Good internal racking height
- 3 phase power
- Light industry zoning
- Pole sign in complex
- 3 separate units can be purchased individually
- Strategic Northside location
- Moreton Bay Regional council is the second fastest growing area in Australia
- Need a smaller space? Alternative configurations are available from 200m2.