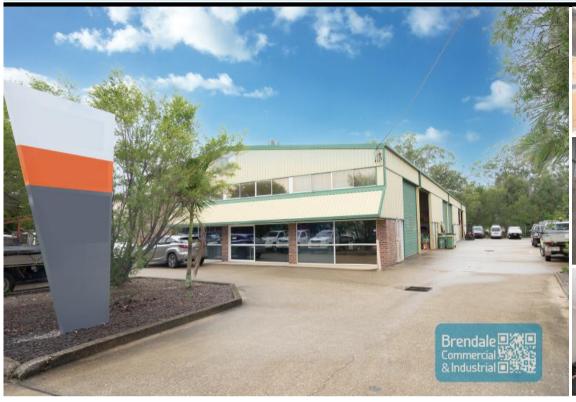

## 618M2 INDUSTRIAL WAREHOUSE WITH OFFICE **EXCLUSIVE AGENCY**

- 618m2 total space
- 320m2 warehouse space
- 298m2 office area
- Mezzanine storage
- Front 3 units in complex
- Front unit faces the street
- Office fitout included
- Reception & meeting areas
- Managers offices
- Office over two levels
- Lunch room area
- Private amenities
- Separate male & female toilets
- Semi-trailer access
- 3 roller doors
- High bay lighting
- Natural light in warehouse
- Good internal racking height
- 3 phase power
- Light industry zoning
- Pole sign in complex
- 3 separate units can be purchased individually
- Strategic Northside location
- Moreton Bay Regional council is the second fastest growing area in Australia
- Need a smaller space? Alternative configurations are available from 200m2.