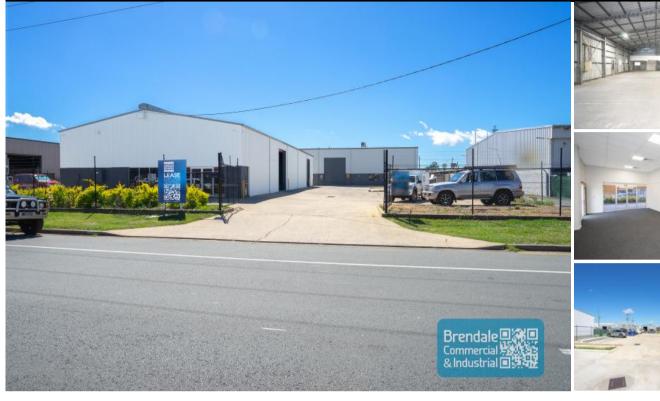

## 600M2 INDUSTRIAL WAREHOUSE WITH OFFICE EXCLUSIVE AGENCY

- 600m2 total space
- $\hbox{-} Front\, unit\, in\, complex$
- Ideal for trade retail
- 2,597m2 total site
- 416m2 warehouse space
- 85m2 office area
- 49m2 mezzanine space
- Air conditioned office
- Office fitout included
- Reception area & managers offices
- Meeting area & staff breakout area
- Suspended ceiling & data cabling included
- Shop front access & showroom area
- Good signage opportunities
- Good internal racking height
- Fully fenced site
- 2 roller doors
- Mezzanine storage
- Wash down bay
- $\hbox{-} 7\,allocated\,car\,parking\,spaces}$
- 3 phase power
- Private amenities (including shower)
- General Industry zoning (GI)
- Located in the heart of Brendale
- Exterior hardstand/containers
- Semi-trailer access
- Walking distance to Railway Station
- 20 radial kilometers to Brisbane CBD
- Strategic Northside location
- Good access to Airport Precinct, Sunshine Coast & Gold Coast via Bruce Hwy & Gateway Motorway