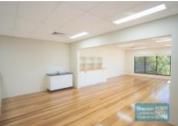

# 336M2 INDUSTRIAL UNIT WITH OFFICE EXCLUSIVE AGENCY

- 336m2 total space
- Tilt panel construction
- Modern complex
- 87m2 office area
- 249m2 warehouse space
- Boardroom area
- First floor office
- Reception area
- Private amenities (including shower)
- Disabled Toilet
- Electric roller door
- Good internal racking height
- High bay lighting
- Natural light in warehouse
- Container setdown area
- Semi-trailer access
- 2 allocated car parking spaces
- Ample customer car parking
- Solar system included
- Light industry zoning
- 3 phase power
- Easy parking in complex
- 20 radial kilometers to Brisbane CBD
- Strategic Northside location
- Good access to Airport Precinct, Sunshine Coast & Gold Coast via Bruce Hwy & Gateway Motorway