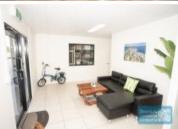

# 336M2 INDUSTRIAL UNIT WITH OFFICE EXCLUSIVE AGENCY

- 336m2 total space
- Tilt panel construction
- Modern complex
- 87m2 office area
- 249m2 warehouse space
- Boardroom area
- First floor office
- Reception area
- Private amenities (including shower)
- Disabled Toilet
- Electric roller door
- Good internal racking height
- High bay lighting
- Natural light in warehouse
- Container setdown area
- Semi-trailer access
- 2 allocated car parking spaces
- Ample customer car parking
- Solar system included
- Light industry zoning
- 3 phase power
- Easy parking in complex
- 20 radial kilometers to Brisbane CBD
- Strategic Northside location
- Good access to Airport Precinct, Sunshine Coast & Gold Coast via Bruce Hwy & Gateway Motorway