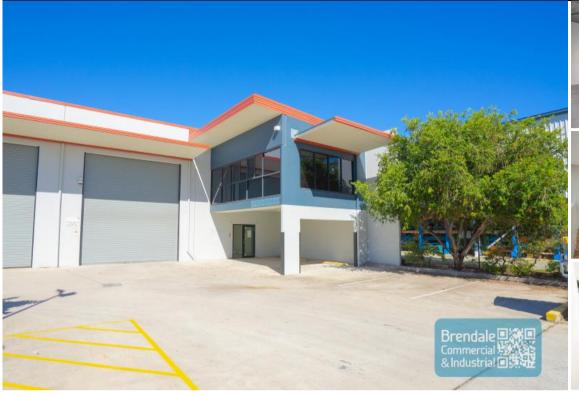

# 336M2 INDUSTRIAL UNIT WITH OFFICE EXCLUSIVE AGENCY

- 336m2 total space
- Tilt panel construction
- Modern complex
- 87m2 office area
- 249m2 warehouse space
- Boardroom area
- First floor office
- Reception area
- Private amenities (including shower)
- Disabled Toilet
- Electric roller door
- Good internal racking height
- High bay lighting
- Natural light in warehouse
- Container setdown area
- Semi-trailer access
- 2 allocated car parking spaces
- Ample customer car parking
- Solar system included
- Light industry zoning
- 3 phase power
- Easy parking in complex
- 20 radial kilometers to Brisbane CBD
- Strategic Northside location
- Good access to Airport Precinct, Sunshine Coast & Gold Coast via Bruce Hwy & Gateway Motorway