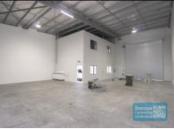

# 336M2 INDUSTRIAL UNIT WITH OFFICE EXCLUSIVE AGENCY

- 336m2 total space
- Tilt panel construction
- Modern complex
- 87m2 office area
- 249m2 warehouse space
- Boardroom area
- First floor office
- Reception area
- Private amenities (including shower)
- Disabled Toilet
- Electric roller door
- Good internal racking height
- High bay lighting
- Natural light in warehouse
- Container setdown area
- Semi-trailer access
- 2 allocated car parking spaces
- Ample customer car parking
- Solar system included
- Light industry zoning
- 3 phase power
- Easy parking in complex
- 20 radial kilometers to Brisbane CBD
- Strategic Northside location
- Good access to Airport Precinct, Sunshine Coast & Gold Coast via Bruce Hwy & Gateway Motorway