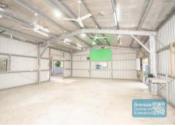

## 180M2 INDUSTRIAL SHED + YARD **EXCLUSIVE AGENCY**

- Freestanding shed + yard
- 180m2 warehouse space
- Occupy entire shed & surrounds
- 1000m2 total land area
- Ideal small warehouse
- Price includes Outgoings
- Small office area
- 2 roller doors
- Storage mezzanine over office
- Vacant and ready to occupy
- Covered external storage area
- Classic industrial or storage unit
- Drive through building access
- Drive around access
- 3 phase power
- Easy parking onsite
- Parking area for trucks and 6+ cars
- Ideal for a quiet tenant, this shed is tucked away on acreage at Warner
- 5 minutes to Bunnings Brendale
- 20 radial kilometers to Brisbane CBD
- Strategic Northside location
- Good access to Airport Precinct, Sunshine Coast & Gold Coast via Bruce Hwy & Gateway Motorway