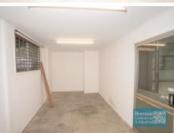

## 180M2 INDUSTRIAL SHED + YARD **EXCLUSIVE AGENCY**

- Freestanding shed + yard
- 180m2 warehouse space
- Occupy entire shed & surrounds
- 1000m2 total land area
- Ideal small warehouse
- Price includes Outgoings
- Small office area
- 2 roller doors
- Storage mezzanine over office
- Vacant and ready to occupy
- Covered external storage area
- Classic industrial or storage unit
- Drive through building access
- Drive around access
- 3 phase power
- Easy parking onsite
- Parking area for trucks and 6+ cars
- Ideal for a quiet tenant, this shed is tucked away on acreage at Warner
- 5 minutes to Bunnings Brendale
- 20 radial kilometers to Brisbane CBD
- Strategic Northside location
- Good access to Airport Precinct, Sunshine Coast & Gold Coast via Bruce Hwy & Gateway Motorway