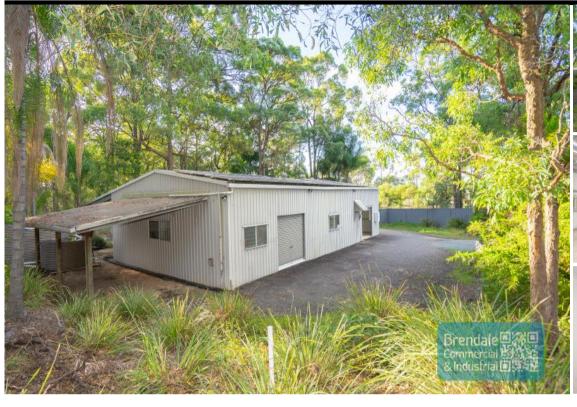

## 180M2 INDUSTRIAL SHED + YARD **EXCLUSIVE AGENCY**

- Freestanding shed + yard
- 180m2 warehouse space
- Occupy entire shed & surrounds
- 1000m2 total land area
- Ideal small warehouse
- Price includes Outgoings
- Small office area
- 2 roller doors
- Storage mezzanine over office
- Vacant and ready to occupy
- Covered external storage area
- Classic industrial or storage unit
- Drive through building access
- Drive around access
- 3 phase power
- Easy parking onsite
- Parking area for trucks and 6+ cars
- Ideal for a quiet tenant, this shed is tucked away on acreage at Warner
- 5 minutes to Bunnings Brendale
- 20 radial kilometers to Brisbane CBD
- Strategic Northside location
- Good access to Airport Precinct, Sunshine Coast & Gold Coast via Bruce Hwy & Gateway Motorway