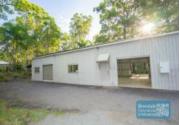

## 180M2 INDUSTRIAL SHED + YARD **EXCLUSIVE AGENCY**

- Freestanding shed + yard
- 180m2 warehouse space
- Occupy entire shed & surrounds
- 1000m2 total land area
- Ideal small warehouse
- Price includes Outgoings
- Small office area
- 2 roller doors
- Storage mezzanine over office
- Vacant and ready to occupy
- Covered external storage area
- Classic industrial or storage unit
- Drive through building access
- Drive around access
- 3 phase power
- Easy parking onsite
- Parking area for trucks and 6+ cars
- Ideal for a quiet tenant, this shed is tucked away on acreage at Warner
- 5 minutes to Bunnings Brendale
- 20 radial kilometers to Brisbane CBD
- Strategic Northside location
- Good access to Airport Precinct, Sunshine Coast & Gold Coast via Bruce Hwy & Gateway Motorway