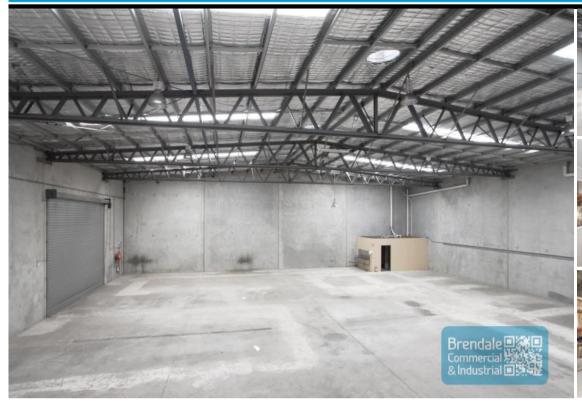

## 912M2 INDUSTRIAL WAREHOUSE WITH OFFICE

- 912m2 total space
- -891m2 warehouse space
- 21m2 office area
- Tilt panel construction
- Classic industrial or storage unit
- Private amenities
- Electric roller door
- Good internal racking height
- High bay lighting
- 40ft container setdown area
- Semi-trailer access
- Located in the Heart of Brendale
- Ample onsite parking
- 3 phase power
- General Industry zoning (GI)
- Easy parking in complex
- 20 radial kilometers to Brisbane CBD
- Strategic Northside location