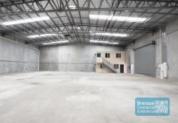

## 912M2 INDUSTRIAL WAREHOUSE WITH OFFICE

- 912m2 total space
- -891m2 warehouse space
- 21m2 office area
- Tilt panel construction
- Classic industrial or storage unit
- Private amenities
- Electric roller door
- Good internal racking height
- High bay lighting
- 40ft container setdown area
- Semi-trailer access
- Located in the Heart of Brendale
- Ample onsite parking
- 3 phase power
- General Industry zoning (GI)
- Easy parking in complex
- 20 radial kilometers to Brisbane CBD
- Strategic Northside location