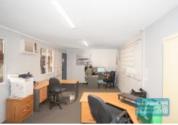

## 912M2 INDUSTRIAL WAREHOUSE WITH OFFICE

- 912m2 total space
- -891m2 warehouse space
- 21m2 office area
- Tilt panel construction
- Classic industrial or storage unit
- Private amenities
- Electric roller door
- Good internal racking height
- High bay lighting
- 40ft container setdown area
- Semi-trailer access
- Located in the Heart of Brendale
- Ample onsite parking
- 3 phase power
- General Industry zoning (GI)
- Easy parking in complex
- 20 radial kilometers to Brisbane CBD
- Strategic Northside location