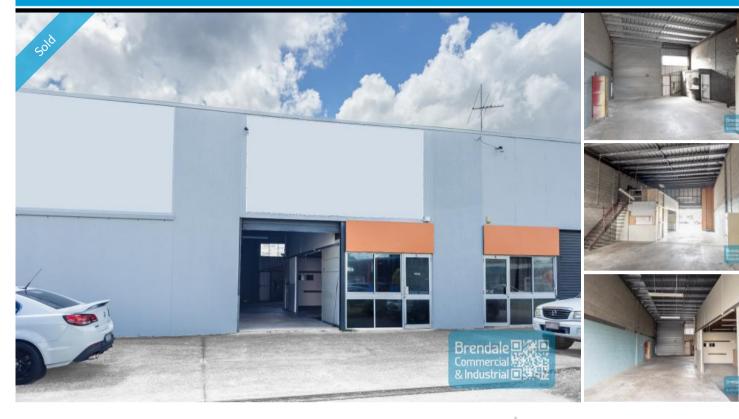

## 143M2 CLASSIC INDUSTRIAL OR STORAGE UNIT EXCLUSIVE AGENCY

- 143m2 total space
- Vacant and ready to occupy
- Unit faces street
- Classic industrial or storage unit
- Ideal small workshop or warehouse
- Suitable for trade retail
- Fitout can be configured to suit
- Drive through building access
- 2 roller doors
- Rear roller door for ventilation
- Ample onsite parking
- Mezzanine over office
- Personnel entry door
- Light industry zoning
- Ideal for Owner Occupier
- $\hbox{-} \ {\sf Easy} \ {\sf parking} \ {\sf in} \ {\sf complex} \\$
- Rear goods access
- Strategic Northside location

### SOLD 143

Lawnton 1955