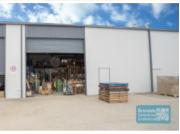

#### 290M2 UNIT WITH KREMZOW RD EXPOSURE

- 290m2 total space
- Excellent exposure onto Kremzow Rd
- Ideal trade/retail showroom
- Container height rear goods access
- -80m2 showroom or office
- 155m2 warehouse space
- 55m2 mezzanine storage
- Shop front access
- Managers offices
- Air conditioned office
- Office fitout included
- Suspended ceiling & floor coverings included
- Private kitchenette (inside tenancy)
- Private amenities (inside tenancy)
- Natural light in warehouse
- High bay warehouse lighting
- Good internal racking height
- Roller door access
- Modern complex
- Tilt panel construction
- Fitout can be configured to suit
- Access from main road
- Roller door access
- 3 phase power
- General industry zoning
- 20 radial kilometers to Brisbane CBD
- Moreton Bay Regional council is the second fastest growing area in Australia