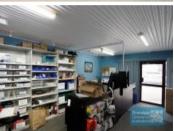

#### 290M2 UNIT WITH KREMZOW RD EXPOSURE

- 290m2 total space
- Excellent exposure onto Kremzow Rd
- Ideal trade/retail showroom
- Container height rear goods access
- -80m2 showroom or office
- 155m2 warehouse space
- 55m2 mezzanine storage
- Shop front access
- Managers offices
- Air conditioned office
- Office fitout included
- Suspended ceiling & floor coverings included
- Private kitchenette (inside tenancy)
- Private amenities (inside tenancy)
- Natural light in warehouse
- High bay warehouse lighting
- Good internal racking height
- Roller door access
- Modern complex
- Tilt panel construction
- Fitout can be configured to suit
- Access from main road
- Roller door access
- 3 phase power
- General industry zoning
- 20 radial kilometers to Brisbane CBD
- Moreton Bay Regional council is the second fastest growing area in Australia