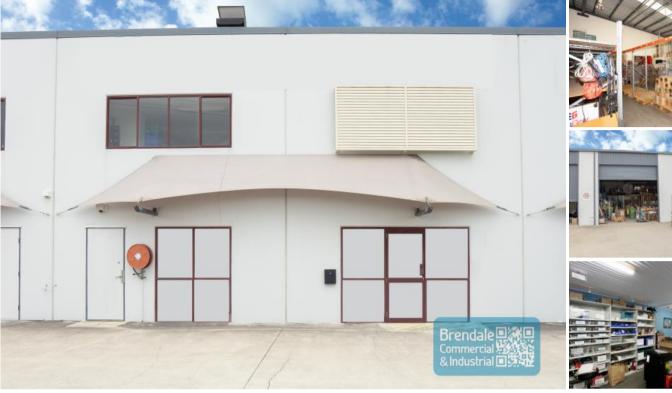

#### 290M2 UNIT WITH KREMZOW RD EXPOSURE

- 290m2 total space
- Excellent exposure onto Kremzow Rd
- Ideal trade/retail showroom
- Container height rear goods access
- -80m2 showroom or office
- 155m2 warehouse space
- 55m2 mezzanine storage
- Shop front access
- Managers offices
- Air conditioned office
- Office fitout included
- Suspended ceiling & floor coverings included
- Private kitchenette (inside tenancy)
- Private amenities (inside tenancy)
- Natural light in warehouse
- High bay warehouse lighting
- Good internal racking height
- Roller door access
- Modern complex
- Tilt panel construction
- Fitout can be configured to suit
- Access from main road
- Roller door access
- 3 phase power
- General industry zoning
- 20 radial kilometers to Brisbane CBD
- Moreton Bay Regional council is the second fastest growing area in Australia