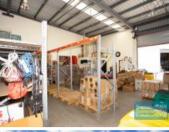

#### 290M2 UNIT WITH KREMZOW RD EXPOSURE

- 290m2 total space
- Excellent exposure onto Kremzow Rd
- Ideal trade/retail showroom
- Container height rear goods access
- -80m2 showroom or office
- 155m2 warehouse space
- 55m2 mezzanine storage
- Shop front access
- Managers offices
- Air conditioned office
- Office fitout included
- Suspended ceiling & floor coverings included
- Private kitchenette (inside tenancy)
- Private amenities (inside tenancy)
- Natural light in warehouse
- High bay warehouse lighting
- Good internal racking height
- Roller door access
- Modern complex
- Tilt panel construction
- Fitout can be configured to suit
- Access from main road
- Roller door access
- 3 phase power
- General industry zoning
- 20 radial kilometers to Brisbane CBD
- Moreton Bay Regional council is the second fastest growing area in Australia