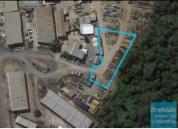

## LAWNTON 2,400M2 HARDSTAND YARD EXCLUSIVE AGENCY

- 2,400m2 hardstand yard
- Ideal contractors site yard
- Suitable for earthmoving equipment or truck storage
- Dual driveway access
- Strategic Northside location
- Ideal for exterior hardstand/containers
- Exclusive use hardstand area
- Fenced yard area
- Semi-trailer access
- Drive around access
- Ample onsite parking
- Moreton Bay Regional council is the second fastest growing area in Australia