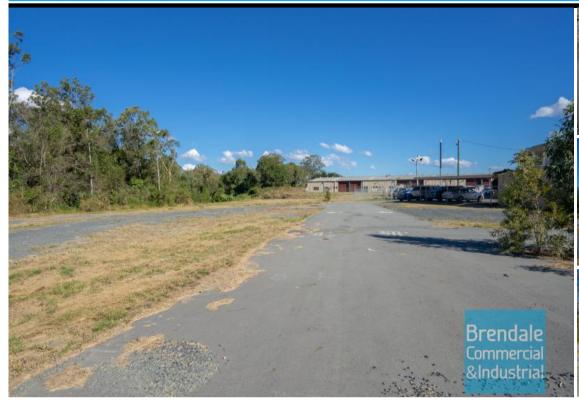

## LAWNTON 2,400M2 HARDSTAND YARD EXCLUSIVE AGENCY

- 2,400m2 hardstand yard
- Ideal contractors site yard
- Suitable for earthmoving equipment or truck storage
- Dual driveway access
- Strategic Northside location
- Ideal for exterior hardstand/containers
- Exclusive use hardstand area
- Fenced yard area
- Semi-trailer access
- Drive around access
- Ample onsite parking
- Moreton Bay Regional council is the second fastest growing area in Australia