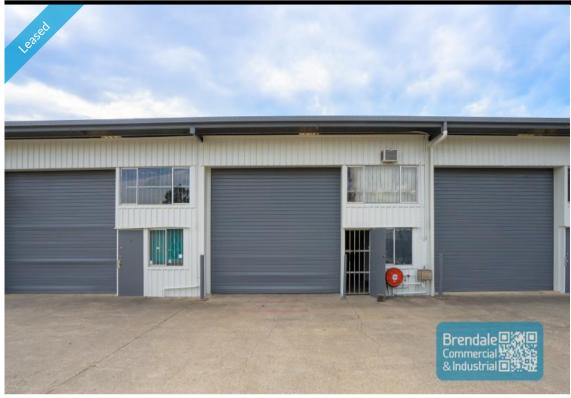

## 120M2 INDUSTRIAL UNIT EXCLUSIVE AGENCY

- 120m2 industrial unit
- Ideal builders/ trade storage unit
- Ideal small workshop or warehouse
- Excellent truck access
- Rollerdoor access
- Natural light in warehouse
- Drive around access
- Shared amenities
- Ample onsite parking
- 3 phase power
- Light industry zoning
- Semi-trailer access
- Exterior hardstand/containers
- Optional 2,800m2 or 1,500m2 yard area, if required
- Strategic Northside location
- Moreton Bay Regional council is the second fastest growing area in Australia

### LEASED

Floor Area 120
Suburb Lawnton
Address Unit 7/ 24 Paisley Dr
Property ID 1944