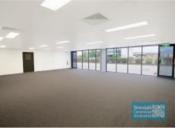

#### [UNDER CONTRACT]

- 532m2 total space
- Tilt panel construction
- Excellent exposure to main road (Leitchs Rd)
- Ideal for trade retail
- 120m2 office area
- 292m2 warehouse space
- Ground floor showroom
- Well maintained
- Shop front access
- Clean open plan office area
- Fitout can be configured to suit
- Private amenities
- Separate male & female toilets
- Exterior hardstand/containers
- Roller door access
- Allocated parking
- 8 car parking spaces
- 3 phase power
- General Industry 2 zoning (GI2)
- Pole sign in complex
- Signage to main road
- Good internal racking height
- High bay lighting
- Natural light in warehouse
- 20 radial kilometers to Brisbane CBD
- Strategic Northside location
- Good access to Airport Precinct, Sunshine Coast & Gold Coast via Bruce Hwy & Gateway Motorway