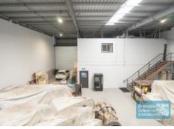

#### [UNDER CONTRACT]

- 532m2 total space
- Tilt panel construction
- Excellent exposure to main road (Leitchs Rd)
- Ideal for trade retail
- 120m2 office area
- 292m2 warehouse space
- Ground floor showroom
- Well maintained
- Shop front access
- Clean open plan office area
- Fitout can be configured to suit
- Private amenities
- Separate male & female toilets
- Exterior hardstand/containers
- Roller door access
- Allocated parking
- 8 car parking spaces
- 3 phase power
- General Industry 2 zoning (GI2)
- Pole sign in complex
- Signage to main road
- Good internal racking height
- High bay lighting
- Natural light in warehouse
- 20 radial kilometers to Brisbane CBD
- Strategic Northside location
- Good access to Airport Precinct, Sunshine Coast & Gold Coast via Bruce Hwy & Gateway Motorway