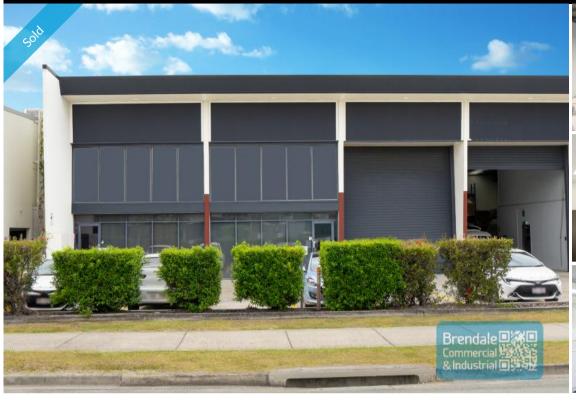

#### 532M2 LEITCHS RD TRADE RETAIL WITH OFFICE

#### [UNDER CONTRACT]

- 532m2 total space
- Tilt panel construction
- Excellent exposure to main road (Leitchs Rd)
- Ideal for trade retail
- 120m2 office area
- 292m2 warehouse space
- Ground floor showroom
- Well maintained
- Shop front access
- Clean open plan office area
- Fitout can be configured to suit
- Private amenities
- Separate male & female toilets
- Exterior hardstand/containers
- Roller door access
- Allocated parking
- 8 car parking spaces
- 3 phase power
- General Industry 2 zoning (GI2)
- Pole sign in complex
- Signage to main road
- Good internal racking height
- High bay lighting
- Natural light in warehouse
- 20 radial kilometers to Brisbane CBD
- Strategic Northside location
- Good access to Airport Precinct, Sunshine Coast & Gold Coast via Bruce Hwy & Gateway Motorway

### **SOLD**

532 Brendale 1941