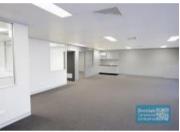

#### [UNDER CONTRACT]

- 532m2 total space
- Tilt panel construction
- Excellent exposure to main road (Leitchs Rd)
- Ideal for trade retail
- 120m2 office area
- 292m2 warehouse space
- Ground floor showroom
- Well maintained
- Shop front access
- Clean open plan office area
- Fitout can be configured to suit
- Private amenities
- Separate male & female toilets
- Exterior hardstand/containers
- Roller door access
- Allocated parking
- 8 car parking spaces
- 3 phase power
- General Industry 2 zoning (GI2)
- Pole sign in complex
- Signage to main road
- Good internal racking height
- High bay lighting
- Natural light in warehouse
- 20 radial kilometers to Brisbane CBD
- Strategic Northside location
- Good access to Airport Precinct, Sunshine Coast & Gold Coast via Bruce Hwy & Gateway Motorway