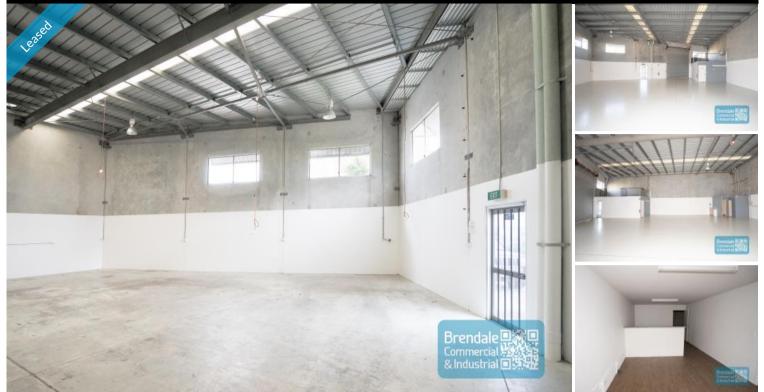

## **BRENDALE** 258M2 INDUSTRIAL UNIT WITH OFFICE EXCLUSIVE AGENCY

- 258m2 total space
- Tilt panel construction
- Classic industrial or storage unit
- 20m2 office area
- 238m2 warehouse space
- Well priced to suit the market
- Small office area
- Good internal racking height
- High bay lighting
- Natural light in warehouse
- Fully fenced site
- Roller door access
- 4 car parking spaces
- 3 phase power
- General Industry zoning (GI)
- Easy parking in complex
- Located in the Heart of Brendale
- Existing tenant relocating to larger premises
- 20 radial kilometers to Brisbane CBD
- Strategic Northside location
- Good access to Airport Precinct, Sunshine Coast & Gold Coast via Bruce Hwy & Gateway Motorway

### **LEASED**

258 Brendale 1939