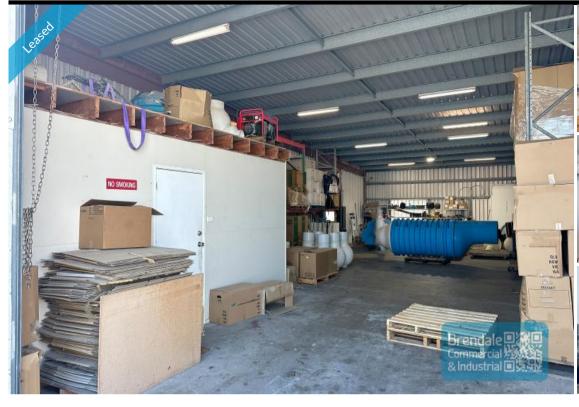

# 330M2 INDUSTRIAL UNIT WITH OFFICE EXCLUSIVE AGENCY

- 330m2 total space
- Classic industrial or storage unit
- 30m2 office area
- 300m2 warehouse space
- Office fitout included
- Private amenities
- 2 roller doors
- Fully fenced site
- Semi-trailer access
- Centrally located
- Ample onsite parking
- 3 phase power
- $\hbox{-} General \, Industry \, zoning \, (GI) \\$
- Well priced to suit the market
- 20 radial kilometers to Brisbane CBD
- Strategic Northside location
- Good access to Airport Precinct, Sunshine Coast & Gold Coast via Bruce Hwy & Gateway Motorway