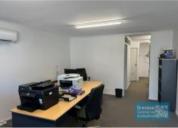

# 330M2 INDUSTRIAL UNIT WITH OFFICE EXCLUSIVE AGENCY

- 330m2 total space
- Classic industrial or storage unit
- 30m2 office area
- 300m2 warehouse space
- Office fitout included
- Private amenities
- 2 roller doors
- Fully fenced site
- Semi-trailer access
- Centrally located
- Ample onsite parking
- 3 phase power
- $\hbox{-} General \, Industry \, zoning \, (GI) \\$
- Well priced to suit the market
- 20 radial kilometers to Brisbane CBD
- Strategic Northside location
- Good access to Airport Precinct, Sunshine Coast & Gold Coast via Bruce Hwy & Gateway Motorway