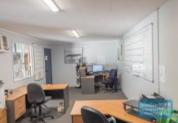

# 330M2 INDUSTRIAL UNIT WITH OFFICE EXCLUSIVE AGENCY

- 330m2 total space
- Classic industrial or storage unit
- 30m2 office area
- 300m2 warehouse space
- Office fitout included
- Private amenities
- 2 roller doors
- Fully fenced site
- Semi-trailer access
- Centrally located
- Ample onsite parking
- 3 phase power
- $\hbox{-} General \, Industry \, zoning \, (GI) \\$
- Well priced to suit the market
- 20 radial kilometers to Brisbane CBD
- Strategic Northside location
- Good access to Airport Precinct, Sunshine Coast & Gold Coast via Bruce Hwy & Gateway Motorway