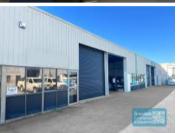

# 330M2 INDUSTRIAL UNIT WITH OFFICE EXCLUSIVE AGENCY

- 330m2 total space
- Classic industrial or storage unit
- 30m2 office area
- 300m2 warehouse space
- Office fitout included
- Private amenities
- 2 roller doors
- Fully fenced site
- Semi-trailer access
- Centrally located
- Ample onsite parking
- 3 phase power
- $\hbox{-} General \, Industry \, zoning \, (GI) \\$
- Well priced to suit the market
- 20 radial kilometers to Brisbane CBD
- Strategic Northside location
- Good access to Airport Precinct, Sunshine Coast & Gold Coast via Bruce Hwy & Gateway Motorway