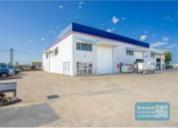

## 1,499M2 TENANTED INVESTMENT EXCLUSIVE AGENCY

- 1,499m2 total space
- Tenanted investment
- Freestanding building
- Main road frontage
- Fully leased investment
- 5 leased tenancies (incl. national anchor tenant)
- Fully fenced site
- 5 roller doors
- Ample onsite parking
- 3 phase power
- Container height roller door
- Light industry zoning
- Allocated parking
- Signage to main road
- Showroom area
- Good internal racking height
- Seeking expressions of interest
- Tilt panel construction
- 20 radial kilometers to Brisbane CBD
- Strategic Northside location
- Good access to Airport Precinct, Sunshine Coast & Gold Coast via Bruce Hwy & Gateway Motorway