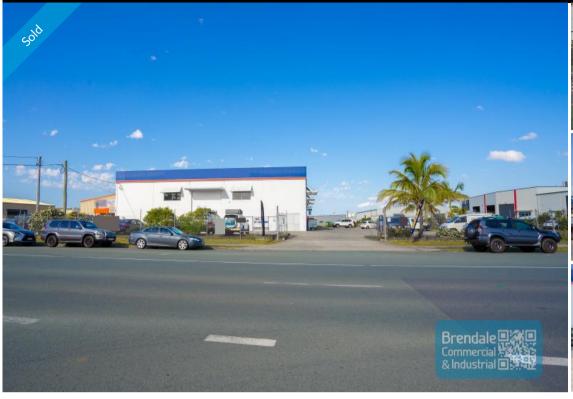

## 1,499M2 TENANTED INVESTMENT EXCLUSIVE AGENCY

- 1,499m2 total space
- Tenanted investment
- Freestanding building
- Main road frontage
- Fully leased investment
- 5 leased tenancies (incl. national anchor tenant)
- Fully fenced site
- 5 roller doors
- Ample onsite parking
- 3 phase power
- Container height roller door
- Light industry zoning
- Allocated parking
- Signage to main road
- Showroom area
- Good internal racking height
- Seeking expressions of interest
- Tilt panel construction
- 20 radial kilometers to Brisbane CBD
- Strategic Northside location
- Good access to Airport Precinct, Sunshine Coast & Gold Coast via Bruce Hwy & Gateway Motorway

### SOLD 1499 Brendale

1935

AGENT DETAILS

STAN TOPP **4** 0416 114 215

stan@brendalecommercial.com.au