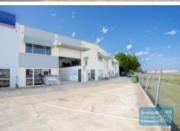

## 1,499M2 TENANTED INVESTMENT EXCLUSIVE AGENCY

- 1,499m2 total space
- Tenanted investment
- Freestanding building
- Main road frontage
- Fully leased investment
- 5 leased tenancies (incl. national anchor tenant)
- Fully fenced site
- 5 roller doors
- Ample onsite parking
- 3 phase power
- Container height roller door
- Light industry zoning
- Allocated parking
- Signage to main road
- Showroom area
- Good internal racking height
- Seeking expressions of interest
- Tilt panel construction
- 20 radial kilometers to Brisbane CBD
- Strategic Northside location
- Good access to Airport Precinct, Sunshine Coast & Gold Coast via Bruce Hwy & Gateway Motorway