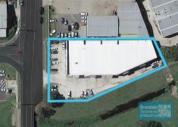

## 1,499M2 TENANTED INVESTMENT EXCLUSIVE AGENCY

- 1,499m2 total space
- Tenanted investment
- Freestanding building
- Main road frontage
- Fully leased investment
- 5 leased tenancies (incl. national anchor tenant)
- Fully fenced site
- 5 roller doors
- Ample onsite parking
- 3 phase power
- Container height roller door
- Light industry zoning
- Allocated parking
- Signage to main road
- Showroom area
- Good internal racking height
- Seeking expressions of interest
- Tilt panel construction
- 20 radial kilometers to Brisbane CBD
- Strategic Northside location
- Good access to Airport Precinct, Sunshine Coast & Gold Coast via Bruce Hwy & Gateway Motorway