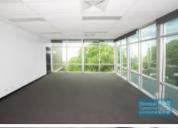

## 228M2 INDUSTRIAL UNIT WITH OFFICE EXCLUSIVE AGENCY

- 228m2 total space
- $\hbox{-}\, Well\, maintained$
- Vacant and ready to occupy
- Ideal for owner occupier
- 83m2 office area
- 145m2 warehouse space
- Air conditioned office
- Professional office
- Clean open plan office area
- First floor office
- Large windows
- Reception area
- Private kitchenette
- Lunch room area
- Separate male & female toilets
- Roller door access
- Electric roller door
- Natural light in warehouse
- High bay lighting
- Good internal racking height
- Access from main road
- Dual driveway access
- Tilt panel construction
- Modern complex
- Located near shops & business services
- Located in busy complex
- Ample onsite parking
- Strategic Northside location