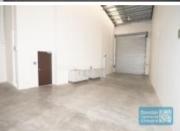

## 228M2 INDUSTRIAL UNIT WITH OFFICE EXCLUSIVE AGENCY

- 228m2 total space
- $\hbox{-}\, Well\, maintained$
- Vacant and ready to occupy
- Ideal for owner occupier
- 83m2 office area
- 145m2 warehouse space
- Air conditioned office
- Professional office
- Clean open plan office area
- First floor office
- Large windows
- Reception area
- Private kitchenette
- Lunch room area
- Separate male & female toilets
- Roller door access
- Electric roller door
- Natural light in warehouse
- High bay lighting
- Good internal racking height
- Access from main road
- Dual driveway access
- Tilt panel construction
- Modern complex
- Located near shops & business services
- Located in busy complex
- Ample onsite parking
- Strategic Northside location