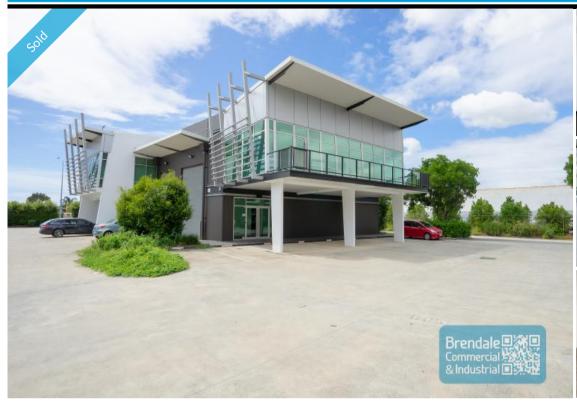

## 228M2 INDUSTRIAL UNIT WITH OFFICE EXCLUSIVE AGENCY

- 228m2 total space
- $\hbox{-}\, Well\, maintained$
- Vacant and ready to occupy
- Ideal for owner occupier
- 83m2 office area
- 145m2 warehouse space
- Air conditioned office
- Professional office
- Clean open plan office area
- First floor office
- Large windows
- Reception area
- Private kitchenette
- Lunch room area
- Separate male & female toilets
- Roller door access
- Electric roller door
- Natural light in warehouse
- High bay lighting
- Good internal racking height
- Access from main road
- Dual driveway access
- Tilt panel construction
- Modern complex
- Located near shops & business services
- Located in busy complex
- Ample onsite parking
- Strategic Northside location

Please Note: Commercial sales prices are excluding GST. Commercial lease prices are per annum +

Sale

Floor Area Suburb Property ID SOLD 228

Banyo 1934