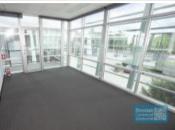

## 228M2 INDUSTRIAL UNIT WITH OFFICE EXCLUSIVE AGENCY

- 228m2 total space
- $\hbox{-}\, Well\, maintained$
- Vacant and ready to occupy
- Ideal for owner occupier
- 83m2 office area
- 145m2 warehouse space
- Air conditioned office
- Professional office
- Clean open plan office area
- First floor office
- Large windows
- Reception area
- Private kitchenette
- Lunch room area
- Separate male & female toilets
- Roller door access
- Electric roller door
- Natural light in warehouse
- High bay lighting
- Good internal racking height
- Access from main road
- Dual driveway access
- Tilt panel construction
- Modern complex
- Located near shops & business services
- Located in busy complex
- Ample onsite parking
- Strategic Northside location