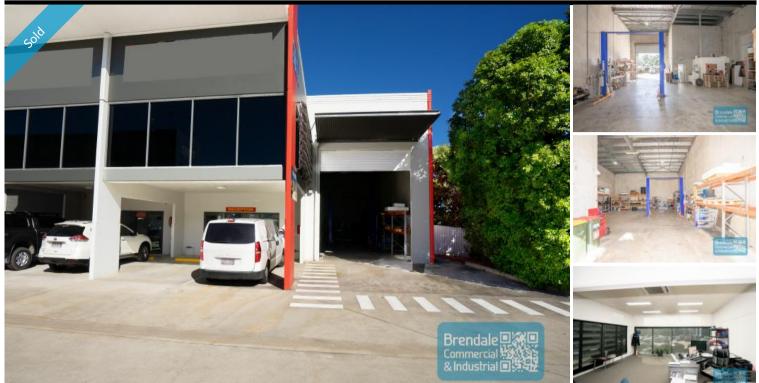

## DECEPTION BAY 270M2 INDUSTRIAL UNIT WITH OFFICE EXCLUSIVE AGENCY

- 270m2 total space
- Well maintained industrial unit
- Vacant and ready to occupy
- Ideal for an owner occupier or investor
- Ideal for warehouse, workshop or trade retail
- 60m2 office area
- 210m2 warehouse space
- Air conditioned first floor office
- Office overlooks warehouse
- Reception area / shop front access
- Floor coverings & suspended ceiling included
- Large windows
- Private amenities inside tenancy
- Modern tilt panel construction
- Natural light in warehouse
- Electric roller door
- Good internal racking height
- High bay lighting
- Excellent truck access
- 4 car parking spaces
- 3 phase power
- Light industry zoning
- Good signage opportunities
- Strategic Northside location
- Moreton Bay Regional council is the second fastest growing area in Australia