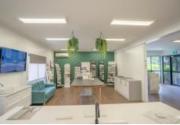

## 2.037M2 INDUSTRIAL FREESTANDER WITH OFFICE

- 2,037m2 freestanding building
- Excellent exposure/ main road frontage
- Located in the Heart of Brendale
- 417m2 office area
- 1,457m2 warehouse space (3 buildings)
- 163m2 mezzanine space
- Private access from quiet street
- Modern tilt panel construction
- Air conditioned office over two levels
- Office fitout included
- Reception & boardroom areas
- Clean open plan space & managers offices
- Floor coverings & suspended ceiling
- Separate warehouse & office amenities
- Private kitchenette & amenities
- Neat industrial warehousing buildings
- 2 roller doors
- Good internal racking height
- Drive around building access
- Exterior hardstand/containers
- Semi-trailer access
- Ample onsite parking
- 3 phase power
- General Industry zoning (GI)
- 20 radial kilometers to Brisbane CBD
- Good access to Airport Precinct, Sunshine Coast & Gold Coast via Bruce Hwy & Gateway Motorway