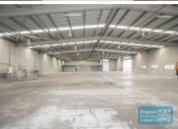

## 2.037M2 INDUSTRIAL FREESTANDER WITH OFFICE

- 2,037m2 freestanding building
- Excellent exposure/ main road frontage
- Located in the Heart of Brendale
- 417m2 office area
- 1,457m2 warehouse space (3 buildings)
- 163m2 mezzanine space
- Private access from quiet street
- Modern tilt panel construction
- Air conditioned office over two levels
- Office fitout included
- Reception & boardroom areas
- Clean open plan space & managers offices
- Floor coverings & suspended ceiling
- Separate warehouse & office amenities
- Private kitchenette & amenities
- Neat industrial warehousing buildings
- 2 roller doors
- Good internal racking height
- Drive around building access
- Exterior hardstand/containers
- Semi-trailer access
- Ample onsite parking
- 3 phase power
- General Industry zoning (GI)
- 20 radial kilometers to Brisbane CBD
- Good access to Airport Precinct, Sunshine Coast & Gold Coast via Bruce Hwy & Gateway Motorway