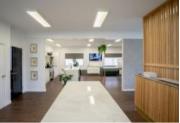

## 2.037M2 INDUSTRIAL FREESTANDER WITH OFFICE

- 2,037m2 freestanding building
- Excellent exposure/ main road frontage
- Located in the Heart of Brendale
- 417m2 office area
- 1,457m2 warehouse space (3 buildings)
- 163m2 mezzanine space
- Private access from quiet street
- Modern tilt panel construction
- Air conditioned office over two levels
- Office fitout included
- Reception & boardroom areas
- Clean open plan space & managers offices
- Floor coverings & suspended ceiling
- Separate warehouse & office amenities
- Private kitchenette & amenities
- Neat industrial warehousing buildings
- 2 roller doors
- Good internal racking height
- Drive around building access
- Exterior hardstand/containers
- Semi-trailer access
- Ample onsite parking
- 3 phase power
- General Industry zoning (GI)
- 20 radial kilometers to Brisbane CBD
- Good access to Airport Precinct, Sunshine Coast & Gold Coast via Bruce Hwy & Gateway Motorway