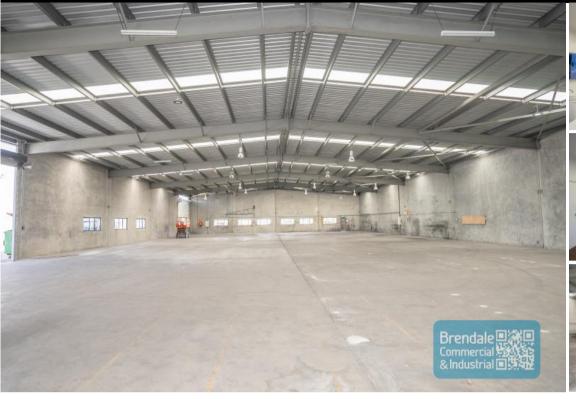

## 2.037M2 INDUSTRIAL FREESTANDER WITH OFFICE

- 2,037m2 freestanding building
- Excellent exposure/ main road frontage
- Located in the Heart of Brendale
- 417m2 office area
- 1,457m2 warehouse space (3 buildings)
- 163m2 mezzanine space
- Private access from quiet street
- Modern tilt panel construction
- Air conditioned office over two levels
- Office fitout included
- Reception & boardroom areas
- Clean open plan space & managers offices
- Floor coverings & suspended ceiling
- Separate warehouse & office amenities
- Private kitchenette & amenities
- Neat industrial warehousing buildings
- 2 roller doors
- Good internal racking height
- Drive around building access
- Exterior hardstand/containers
- Semi-trailer access
- Ample onsite parking
- 3 phase power
- General Industry zoning (GI)
- 20 radial kilometers to Brisbane CBD
- Good access to Airport Precinct, Sunshine Coast & Gold Coast via Bruce Hwy & Gateway Motorway