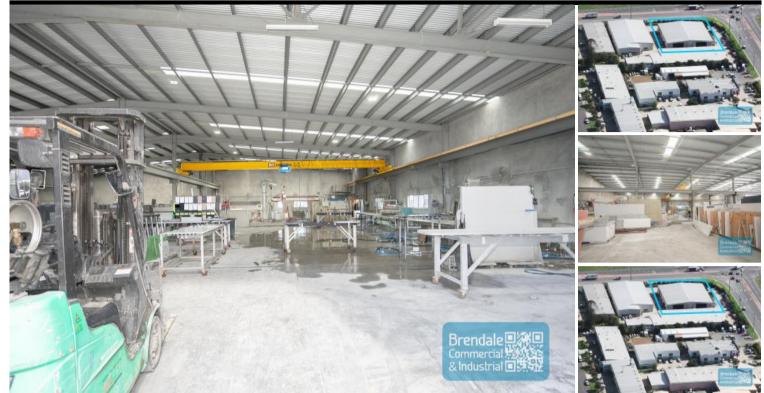

## **BRENDALE** 1.418M2 INDUSTRIAL FREESTANDER WITH GANTRY

- 1,418m2 industrial freestanding building
- Excellent exposure/main road frontage
- Located in the Heart of Brendale
- 68m2 office area
- 1,350m2 warehouse space
- 2 x gantry cranes fitted (5 ton each)
- Private access from quiet street
- Modern tilt panel construction
- Private kitchenette & amenities
- 3 roller doors
- Good internal racking height
- Drive around building access
- Exterior hardstand/ containers
- Semi-trailer access
- Ample onsite parking
- 3 phase power
- General Industry zoning (GI)
- 20 radial kilometers to Brisbane CBD
- Strategic Northside location
- Good access to Airport Precinct, Sunshine Coast & Gold Coast via Bruce Hwy & Gateway Motorway.