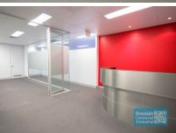

# 1.349M2 INDUSTRIAL WAREHOUSE WITH OFFICE **EXCLUSIVE AGENCY**

- 1,349m2 total space
- Modern warehouse/ office complex
- Access from main road
- 167m2 office area
- 1.182m2 warehouse space
- Air conditioned first floor office
- Office fitout included
- Glass partitioned offices
- Reception, boardroom, managers offices
- Clean open plan office area
- Office furniture (as shown) included, if required
- Modern kitchenette inside tenancy
- Separate male & female toilets
- Neat industrial warehouse
- 2 roller doors
- Generous internal racking height (6.3m-7.3m)
- Tilt panel construction
- High bay lighting
- Ground floor warehouse manager office
- Semi-trailer access
- Dual driveway access
- Exterior hardstand/containers
- 10 car parking spaces
- 3 phase power
- Good signage opportunities (pole sign)
- Strategic Northside location
- Located in the heart of Brendale