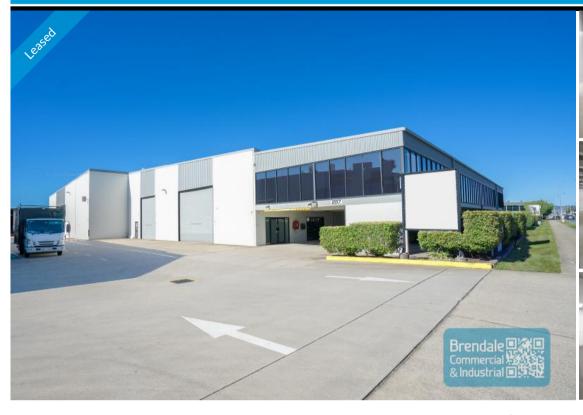

# 1.349M2 INDUSTRIAL WAREHOUSE WITH OFFICE **EXCLUSIVE AGENCY**

- 1,349m2 total space
- Modern warehouse/ office complex
- Access from main road
- 167m2 office area
- 1.182m2 warehouse space
- Air conditioned first floor office
- Office fitout included
- Glass partitioned offices
- Reception, boardroom, managers offices
- Clean open plan office area
- Office furniture (as shown) included, if required
- Modern kitchenette inside tenancy
- Separate male & female toilets
- Neat industrial warehouse
- 2 roller doors
- Generous internal racking height (6.3m-7.3m)
- Tilt panel construction
- High bay lighting
- Ground floor warehouse manager office
- Semi-trailer access
- Dual driveway access
- Exterior hardstand/containers
- 10 car parking spaces
- 3 phase power
- Good signage opportunities (pole sign)
- Strategic Northside location
- Located in the heart of Brendale