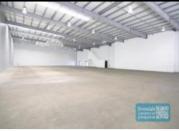

# 1.349M2 INDUSTRIAL WAREHOUSE WITH OFFICE **EXCLUSIVE AGENCY**

- 1,349m2 total space
- Modern warehouse/ office complex
- Access from main road
- 167m2 office area
- 1.182m2 warehouse space
- Air conditioned first floor office
- Office fitout included
- Glass partitioned offices
- Reception, boardroom, managers offices
- Clean open plan office area
- Office furniture (as shown) included, if required
- Modern kitchenette inside tenancy
- Separate male & female toilets
- Neat industrial warehouse
- 2 roller doors
- Generous internal racking height (6.3m-7.3m)
- Tilt panel construction
- High bay lighting
- Ground floor warehouse manager office
- Semi-trailer access
- Dual driveway access
- Exterior hardstand/containers
- 10 car parking spaces
- 3 phase power
- Good signage opportunities (pole sign)
- Strategic Northside location
- Located in the heart of Brendale