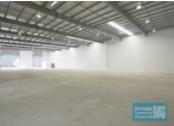

# 1.349M2 INDUSTRIAL WAREHOUSE WITH OFFICE **EXCLUSIVE AGENCY**

- 1,349m2 total space
- Modern warehouse/ office complex
- Access from main road
- 167m2 office area
- 1.182m2 warehouse space
- Air conditioned first floor office
- Office fitout included
- Glass partitioned offices
- Reception, boardroom, managers offices
- Clean open plan office area
- Office furniture (as shown) included, if required
- Modern kitchenette inside tenancy
- Separate male & female toilets
- Neat industrial warehouse
- 2 roller doors
- Generous internal racking height (6.3m-7.3m)
- Tilt panel construction
- High bay lighting
- Ground floor warehouse manager office
- Semi-trailer access
- Dual driveway access
- Exterior hardstand/containers
- 10 car parking spaces
- 3 phase power
- Good signage opportunities (pole sign)
- Strategic Northside location
- Located in the heart of Brendale