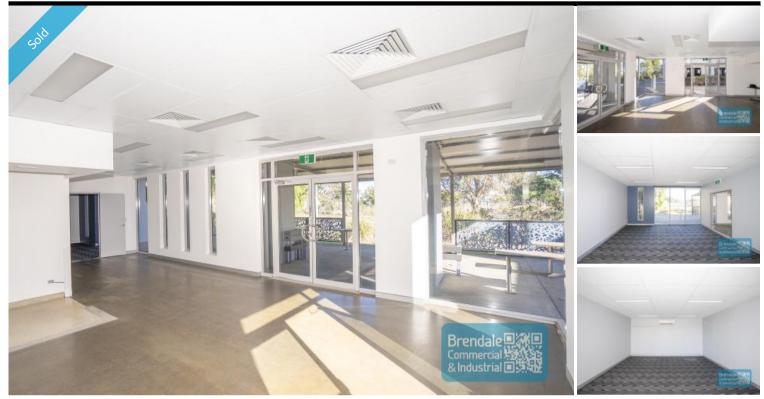

### **BRENDALE** 160M2 OFFICE SUITE EXCLUSIVE AGENCY

- 160m2 office suite
- Vacant and ready to occupy
- Ground floor location
- Fully airconditioned office space
- Clean open plan office area
- Reception area
- Additional 115m2 undercover training or staff break out area outside tenancy
- Suspended ceiling included
- Storage area
- Private kitchenette (inside tenancy)
- Private amenities (inside tenancy)
- Fitout can be configured to suit
- Located in a dedicated office park
- Tilt panel construction
- 10 exclusive use allocated car parking spaces
- 20 radial kilometers to Brisbane CBD
- Strategic Northside location
- Good access to Airport Precinct, Sunshine Coast & Gold Coast via Bruce Hwy & Gateway Motorway