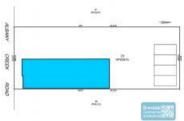

## **ALBANY CREEK**

[UNDER CONTRACT] 607M2 MAIN ROAD SITE/ FREESTANDING OFFICE

**EXCLUSIVE AGENCY** 

[UNDER CONTRACT - PLEASE CONTACT US FOR NEW OFF MARKET PROPERTIES]

- 607m2 main road site
- 150m2 freestanding office
- Ideal for owner occupier or investment opportunity
- Current fitout as office/ medical suite
- Occupy entire site
- Main road frontage
- Vacant and ready to occupy
- Freestanding building
- Air conditioned office
- Office fitout included
- Reception & meeting areas
- Large windows / glass frontage
- Floor coverings & suspended ceilings included
- Data cabling included
- Private amenities (including shower)
- Ample onsite parking
- Private parking at rear
- Signage to main road
- Located near shops & business services
- Located in the heart of Albany Creek village
- Future leasing options to split into 2 tenancies
- Strategic Northside location

Please Note: Commercial sales prices are excluding GST. Commercial lease prices are per annum + outgoings + GST. All sizes are approximate.

Sale

Floor Area Suburb Property ID SOLD

150 Albany Creek 1917