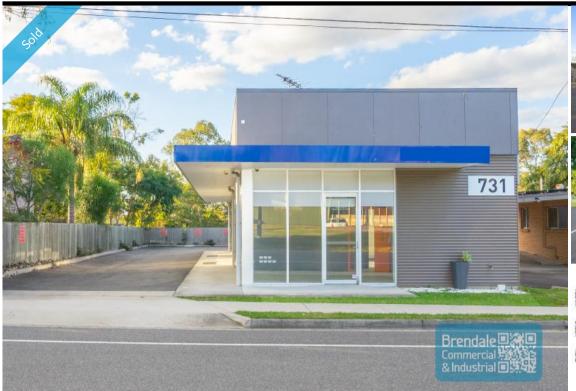

## **ALBANY CREEK**

[UNDER CONTRACT] 607M2 MAIN ROAD SITE/ FREESTANDING OFFICE

**EXCLUSIVE AGENCY** 

[UNDER CONTRACT - PLEASE CONTACT US FOR NEW OFF MARKET PROPERTIES]

- 607m2 main road site
- 150m2 freestanding office
- Ideal for owner occupier or investment opportunity
- Current fitout as office/ medical suite
- Occupy entire site
- Main road frontage
- Vacant and ready to occupy
- Freestanding building
- Air conditioned office
- Office fitout included
- Reception & meeting areas
- Large windows / glass frontage
- Floor coverings & suspended ceilings included
- Data cabling included
- Private amenities (including shower)
- Ample onsite parking
- Private parking at rear
- Signage to main road
- Located near shops & business services
- Located in the heart of Albany Creek village
- Future leasing options to split into 2 tenancies
- Strategic Northside location