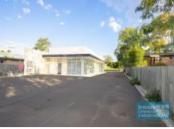

## **ALBANY CREEK**

[UNDER CONTRACT] 607M2 MAIN ROAD SITE/ FREESTANDING OFFICE

**EXCLUSIVE AGENCY** 

[UNDER CONTRACT - PLEASE CONTACT US FOR NEW OFF MARKET PROPERTIES]

- 607m2 main road site
- 150m2 freestanding office
- Ideal for owner occupier or investment opportunity
- Current fitout as office/ medical suite
- Occupy entire site
- Main road frontage
- Vacant and ready to occupy
- Freestanding building
- Air conditioned office
- Office fitout included
- Reception & meeting areas
- Large windows / glass frontage
- Floor coverings & suspended ceilings included
- Data cabling included
- Private amenities (including shower)
- Ample onsite parking
- Private parking at rear
- Signage to main road
- Located near shops & business services
- Located in the heart of Albany Creek village
- Future leasing options to split into 2 tenancies
- Strategic Northside location