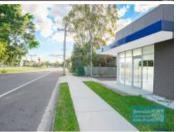

## **ALBANY CREEK**

[UNDER CONTRACT] 607M2 MAIN ROAD SITE/ FREESTANDING OFFICE

**EXCLUSIVE AGENCY** 

[UNDER CONTRACT - PLEASE CONTACT US FOR NEW OFF MARKET PROPERTIES]

- 607m2 main road site
- 150m2 freestanding office
- Ideal for owner occupier or investment opportunity
- Current fitout as office/ medical suite
- Occupy entire site
- Main road frontage
- Vacant and ready to occupy
- Freestanding building
- Air conditioned office
- Office fitout included
- Reception & meeting areas
- Large windows / glass frontage
- Floor coverings & suspended ceilings included
- Data cabling included
- Private amenities (including shower)
- Ample onsite parking
- Private parking at rear
- Signage to main road
- Located near shops & business services
- Located in the heart of Albany Creek village
- Future leasing options to split into 2 tenancies
- Strategic Northside location