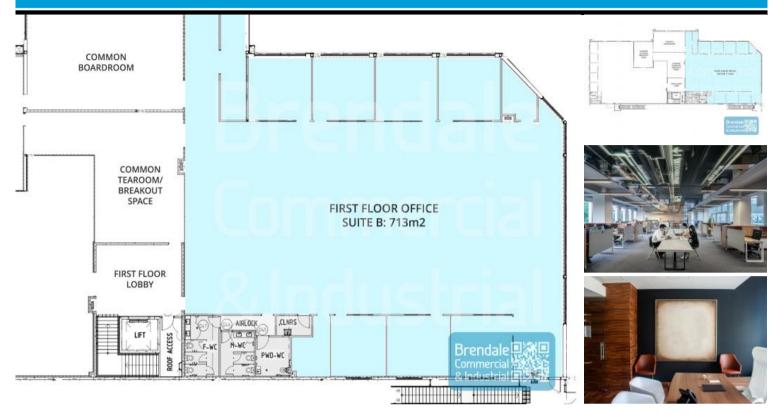

### 713M2 OFFICE OR MEDICAL SUITE

- $\hbox{-}\,713m\,office\,or\,medical\,suite}$
- First floor office space
- Modern construction with new fitout
- Clean open plan office space
- 8 managers offices
- Lift access
- Located on main road
- Main road frontage
- Private amenities
- Shared modern kitchenette/breakout
- Shared outdoor breakout space
- Shared boardroom & business amenities
- Good signage opportunities
- Located in the heart of Brendale
- 20 radial kilometers to Brisbane CBD
- $\hbox{-}\, Strategic\, North side \, location$
- Good access to Airport Precinct, Sunshine Coast & Gold Coast via Bruce Hwy & Gateway Motorway
- Alternative sizes available: 599m2 to 1,312m2 available for lease