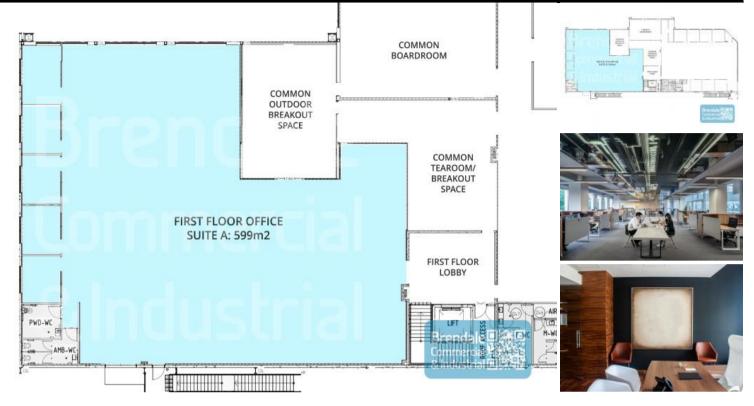

## **BRENDALE** 599M2 OFFICE OR MEDICAL SUITE

- 599m office or medical suite
- First floor office space
- Modern construction with new fitout
- Clean open plan office space
- 5 managers offices
- Lift access
- Located on main road
- Main road frontage
- Shared amenities
- Shared modern kitchenette/breakout
- Shared outdoor breakout space
- Shared boardroom & business amenities
- Good signage opportunities
- Located in the heart of Brendale
- 20 radial kilometers to Brisbane CBD
- Strategic Northside location
- Good access to Airport Precinct, Sunshine Coast & Gold Coast via Bruce Hwy & Gateway Motorway
- Need more space? up to 1,312m2 available for lease.