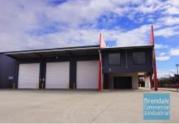

### 1,126M2 MODERN INDUSTRIAL UNIT

- 1,126m2 total warehouse/office
- -867m2 ground floor
- 259m2 mezzanine office
- Air conditioned office
- First floor office
- Main road frontage
- 4 roller doors
- -8 Metre internal height
- Electric roller door
- 13 allocated car parks
- $\hbox{-}\, \mathsf{Good}\, \mathsf{internal}\, \mathsf{racking}\, \mathsf{height}$
- High bay lighting
- Natural light in warehouse
- B-Double access
- Signage to main road  $\,$
- Tilt panel construction
- General Industry zoning (GI)
- 3 phase power
- Well maintained
- Freshly painted ready to occupy
- Modern complex
- Ample onsite parking
- Need more space? Larger sizes are available