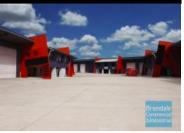

### 1,126M2 MODERN INDUSTRIAL UNIT

- 1,126m2 total warehouse/office
- -867m2 ground floor
- 259m2 mezzanine office
- Air conditioned office
- First floor office
- Main road frontage
- 4 roller doors
- -8 Metre internal height
- Electric roller door
- 13 allocated car parks
- $\hbox{-}\, \mathsf{Good}\, \mathsf{internal}\, \mathsf{racking}\, \mathsf{height}$
- High bay lighting
- Natural light in warehouse
- B-Double access
- Signage to main road  $\,$
- Tilt panel construction
- General Industry zoning (GI)
- 3 phase power
- Well maintained
- Freshly painted ready to occupy
- Modern complex
- Ample onsite parking
- Need more space? Larger sizes are available