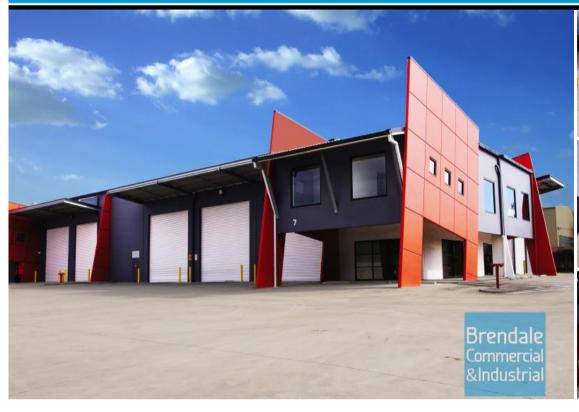

#### **GEEBUNG**

Unit 7/210 Robinson Rd E

### 1,126M2 MODERN INDUSTRIAL UNIT

- 1,126m2 total warehouse/office
- -867m2 ground floor
- 259m2 mezzanine office
- Air conditioned office
- First floor office
- Main road frontage
- 4 roller doors
- -8 Metre internal height
- Electric roller door
- 13 allocated car parks
- $\hbox{-}\, \mathsf{Good}\, \mathsf{internal}\, \mathsf{racking}\, \mathsf{height}$
- High bay lighting
- Natural light in warehouse
- B-Double access
- Signage to main road  $\,$
- Tilt panel construction
- General Industry zoning (GI)
- 3 phase power
- Well maintained
- Freshly painted ready to occupy
- Modern complex
- Ample onsite parking
- Need more space? Larger sizes are available