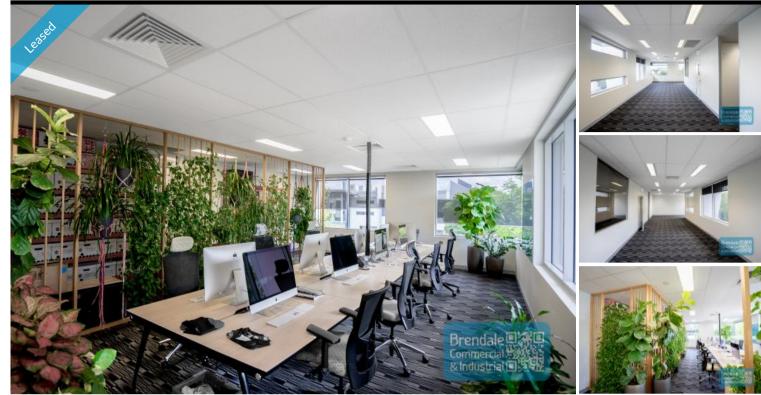

#### BRENDALE 4&5/Building 5/205 Leitchs Rd [UNDER CONTRACT] 196M2 OFFICE SUITE **EXCLUSIVE AGENCY**

[UNDER CONTRACT - CONTACT US FOR SIMILAR PROPERTIES]

- 196m2 office suite
- Office fitout included
- Clean open plan office area
- First floor office
- Suspended ceiling
- Floor coverings included
- Data cabling included
- Large windows
- Private kitchenette (inside tenancy)
- Private amenities (inside tenancy)
- Separate male & female toilets
- Ample onsite parking
- 20 radial kilometers to Brisbane CBD
- Strategic Northside location

- Good access to Airport Precinct, Sunshine Coast & Gold Coast via Bruce Hwy & Gateway Motorway