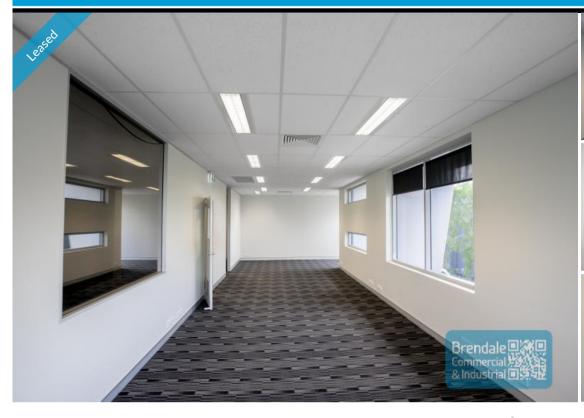

## 98M2 OFFICE SUITE EXCLUSIVE AGENCY

- 98m2 office suite
- Office fitout included
- Clean open plan office area
- First floor office
- Suspended ceiling
- Floor coverings included
- Data cabling included
- Large windows
- Private kitchenette (inside tenancy)
- Private amenities (inside tenancy)
- Separate male & female to ilets
- Ample onsite parking
- 20 radial kilometers to Brisbane CBD
- Strategic Northside location
- Good access to Airport Precinct, Sunshine Coast & Gold Coast via Bruce Hwy & Gateway Motorway