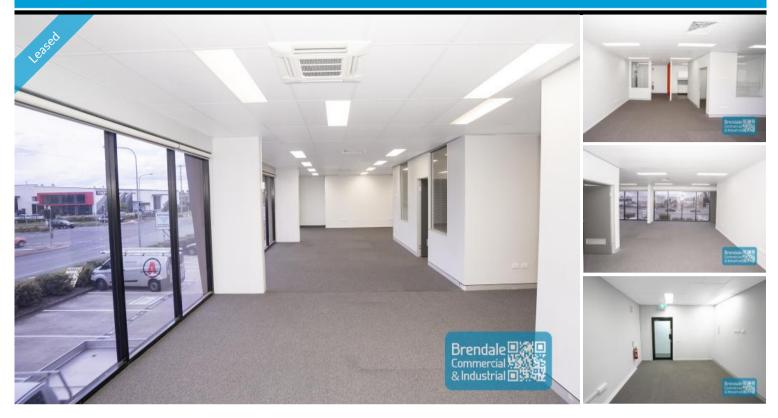

#### 167M2 MODERN OFFICE SUITE

- 167m2 office suite
- First floor office
- Air conditioned office space
- Clean open plan office area
- 2 managers offices/ meeting rooms
- Suspended ceiling & floor coverings included
- Data cabling included
- Large external windows with natural light
- Private kitchenette (inside tenancy)
- Modern amenities (3 inside tenancy)
- Separate male & female toilets
- 2 private entries (flexibility of configuration)
- Tilt panel construction
- Modern complex
- Onsite café in complex
- Access from main road
- Dual driveway access
- Corner Site
- Ample onsite parking
- 20 radial kilometers to Brisbane CBD
- Strategic Northside location
- Good access to Airport Precinct, Sunshine Coast & Gold Coast via Bruce Hwy & Gateway Motorway

#### **LEASED** Floor Area 167 Suburb Brendale Address 5A&B/ 259 Leitchs Rd 1878 Property ID