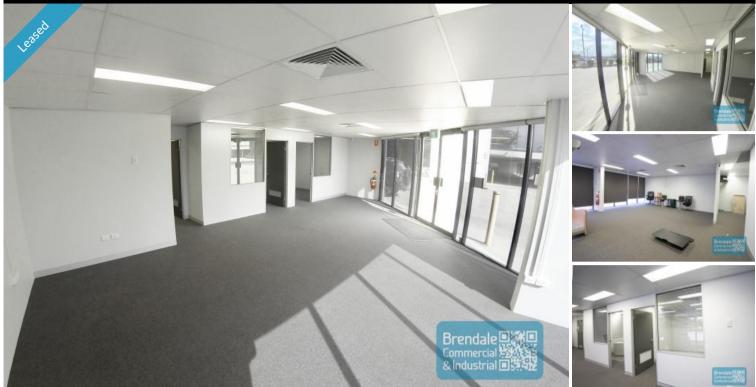

#### [UNDER CONTRACT]

- 113m2 office suite
- Tilt panel construction
- Modern complex
- Ground floor tenancy
- Air conditioned office
- Clean open plan office area
- First floor office
- Suspended ceiling
- Floor coverings included
- Data cabling included
- Large windows
- Onsite café in complex
- Private kitchenette
- Modern amenities
- Access from main road
- Dual driveway access
- Corner Site
- Ample onsite parking
- 20 radial kilometers to Brisbane CBD
- Strategic Northside location