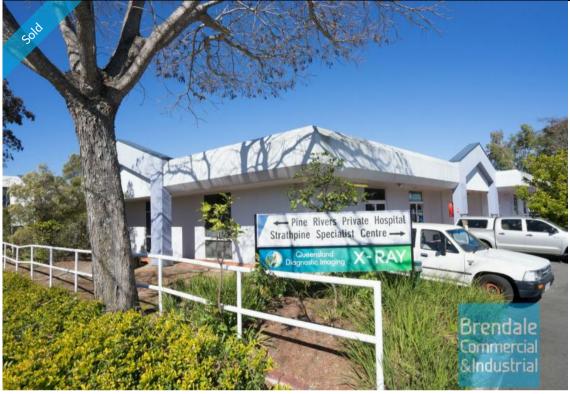

## [UNDER CONTRACT] 170M2 MEDICAL TENANTED INVESTMENT EXCLUSIVE AGENCY

 $[{\tt UNDER\,CONTRACT\,-\,PLEASE\,CONTACT\,US\,FOR\,SIMILAR\,PROPERTIES}]$ 

- 170m2 tenanted investment
- 15 year national tenant: QML Pathology
- Prime corner tenancy in complex
- Well maintained tenancy
- Air conditioned suite
- Medical fitout included
- Reception area, managers offices, meeting areas
- Suspended ceiling & floor coverings included
- Private kitchenette & private amenities
- Positioned at entry to Strathpine Medical Centre precinct
- Suite located in specialized medical precinct (Health Scope private hospital, QLD Diagnostic Imaging, Dentist, Chiropractor, OBGYN, MD & more)
- Adjacent to Pine Rivers Private Hospital
- Located opposite the Strathpine Centre Shopping Complex
- Easy parking in complex
- Located near shops & business services
- Walking distance to Strathpine Railway Station
- Well positioned signage
- 20 radial kilometers to Brisbane CBD
- Strategic Northside location
- Good access to Airport Precinct, Sunshine Coast & Gold Coast via Bruce Hwy & Gateway Motorway