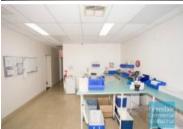

## [UNDER CONTRACT] 170M2 MEDICAL TENANTED INVESTMENT EXCLUSIVE AGENCY

 $[{\tt UNDER\,CONTRACT\,-\,PLEASE\,CONTACT\,US\,FOR\,SIMILAR\,PROPERTIES}]$ 

- 170m2 tenanted investment
- 15 year national tenant: QML Pathology
- Prime corner tenancy in complex
- Well maintained tenancy
- Air conditioned suite
- Medical fitout included
- Reception area, managers offices, meeting areas
- Suspended ceiling & floor coverings included
- Private kitchenette & private amenities
- Positioned at entry to Strathpine Medical Centre precinct
- Suite located in specialized medical precinct (Health Scope private hospital, QLD Diagnostic Imaging, Dentist, Chiropractor, OBGYN, MD & more)
- Adjacent to Pine Rivers Private Hospital
- Located opposite the Strathpine Centre Shopping Complex
- Easy parking in complex
- Located near shops & business services
- Walking distance to Strathpine Railway Station
- Well positioned signage
- 20 radial kilometers to Brisbane CBD
- Strategic Northside location
- Good access to Airport Precinct, Sunshine Coast & Gold Coast via Bruce Hwy & Gateway Motorway