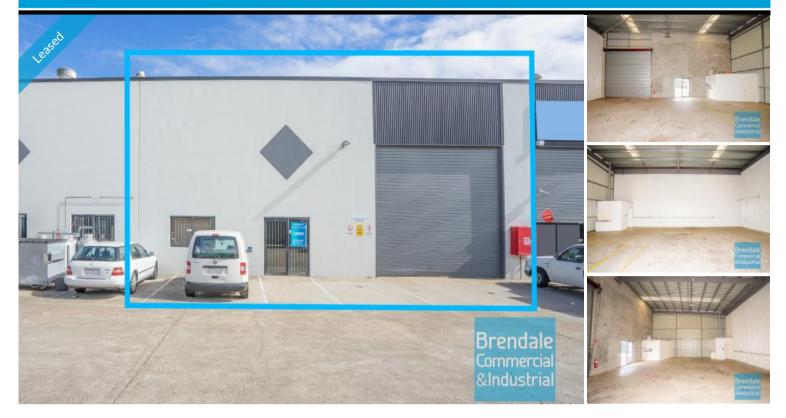

### **[UNDER OFFER 171M2 TILT PANEL UNIT WITH OFFICE**

[UNDER OFFER: PLEASE CONTACT US FOR SIMILAR PROPERTIES]

- 171m2 total space
- Tilt panel construction
- Well maintained
- Classic industrial or storage unit
- Small office area
- Air conditioned office
- Private amenities (inside tenancy)
- Disabled Toilet
- Private kitchenette (inside tenancy)
- Good internal racking height
- High bay lighting
- Natural light in warehouse
- Located in busy complex
- Roller door access
- Ample onsite parking
- 20 radial kilometers to Brisbane CBD
- Strategic Northside location
- Good access to Airport Precinct, Sunshine Coast & Gold Coast via Bruce Hwy & Gateway Motorway

# **LEASED**

171 Brendale 1842