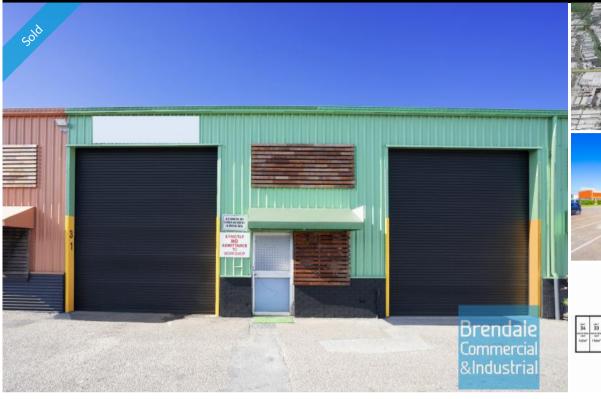

## 140M2 CLASSIC INDUSTRIAL OR STORAGE UNIT EXCLUSIVE AGENCY

- 140m2 total space
- Classic industrial or storage unit
- Ideal workshop or small warehouse
- Access from main road
- Roller door access
- Located in the Heart of Brendale
- 3 car parking spaces
- Easy parking in complex
- Pole sign in complex
- Walking distance to Railway Station
- Access from the main road
- 20 radial kilometres to Brisbane CBD
- $\hbox{-}\, Strategic\, North side \, location$
- Good access to Airport Precinct, Sunshine Coast & Gold Coast via Bruce Hwy & Gateway Motorway

## Sale SOLD Floor Area 140 Suburb Brendale

AGENT DETAILS

Property ID

STAN TOPP **\C** 0416 114 215

stan@brendalecommercial.com.au