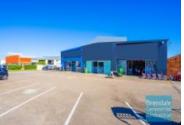

## 140M2 CLASSIC INDUSTRIAL OR STORAGE UNIT EXCLUSIVE AGENCY

- 140m2 total space
- Classic industrial or storage unit
- Ideal workshop or small warehouse
- Access from main road
- Roller door access
- Located in the Heart of Brendale
- 3 car parking spaces
- Easy parking in complex
- Pole sign in complex
- Walking distance to Railway Station
- Access from the main road
- 20 radial kilometres to Brisbane CBD
- $\hbox{-}\, Strategic\, North side \, location$
- Good access to Airport Precinct, Sunshine Coast & Gold Coast via Bruce Hwy & Gateway Motorway