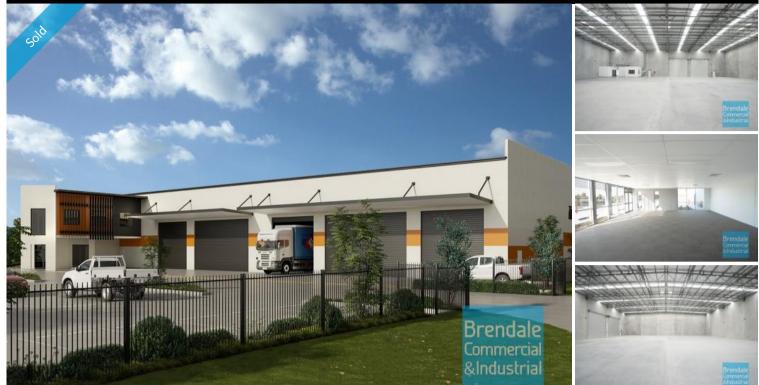

### BRENDALE 56 Griffin Cres [UNDER CONTRACT] 2,265M2 INDUSTRIAL FREESTANDER

[UNDER CONTRACT Please contact us for similar properties]

- 2,265m2 freestanding building
- 4,254m2 total site
- Newly constructed complex
- 335m2 office area
- 1,931m2 warehouse space
- Tilt panel construction
- Air conditioned office over 2 levels
- Clean open plan office area
- First floor office
- Suspended ceiling & floor coverings included
- Private amenities over 2 levels (including shower)
- Clearspan warehouse
- 4 roller door access
- Good internal racking height
- High bay lighting
- Natural light in warehouse
- Exterior hardstand/ containers
- Fully fenced site
- Excellent truck access
- 25 car parking spaces
- Located in the Heart of Brendale
- 3 phase power
- General Industry zoning (GI)
- 20 radial kilometres to Brisbane CBD
- Strategic Northside location
- Good access to Airport Precinct, Sunshine Coast & Gold Coast via Bruce Hwy & Gateway Motorway