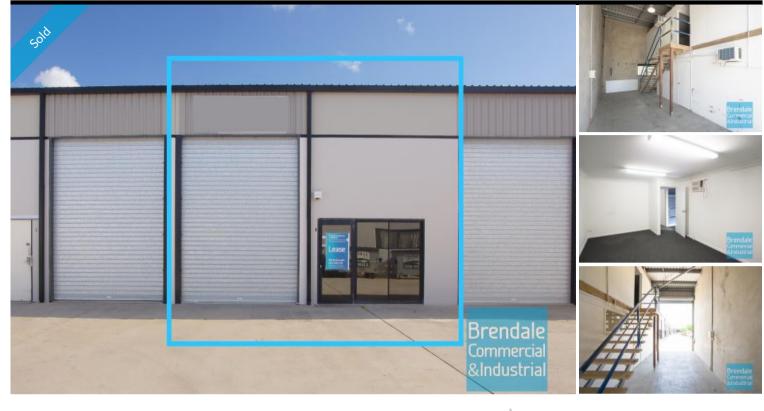

## [UNDER CONTRACT] 84M2 INDUSTRIAL UNIT WITH OFFICE EXCLUSIVE AGENCY

[UNDER CONTRACT: Please contact us for similar properties]

- -84m2 warehouse/office
- Ideal for small online business
- Ideal for owner occupier
- Tilt panel construction
- 40m2 warehouse space
- 44m2 office area
- Air conditioned office
- Office overlooks warehouse
- Office fitout included
- Reception area
- Managers offices
- Office over two levels
- Dual driveway access
- Roller door access
- Floor coverings included
- $\hbox{-}\, \mathsf{Ample}\, \mathsf{onsite}\, \mathsf{parking}\,$
- General industry zoning
- Good internal racking height
- High bay lighting
- 20 radial kilometers to Brisbane CBD
- Strategic Northside location
- Good access to Airport Precinct, Sunshine Coast & Gold Coast via Bruce Hwy & Gateway Motorway
- This property is also for lease

### **SOLD**

84 Brendale 1790