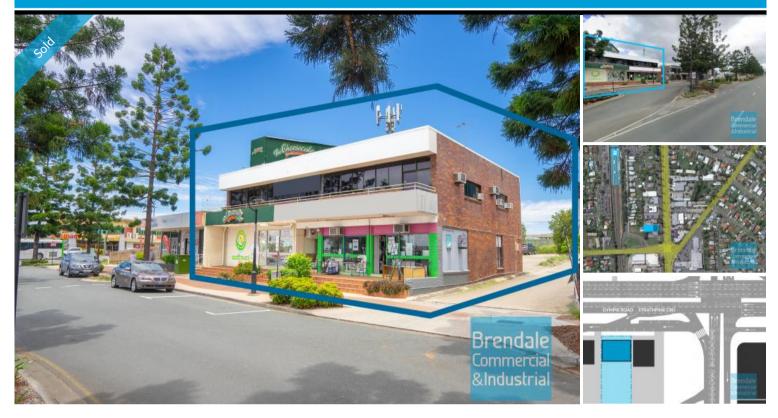

#### **STRATHPINE**

486 Gympie Rd

[UNDER OFFER] 957M2 MAIN ROAD SITE WITH 436M2 COMMERCIAL FREESTANDER EXCLUSIVE AGENCY

#### [UNDER OFFER: PLEASE CONTACT US FOR SIMILAR PROPERTIES]

- 957m2 Gympie Road site
- 436m2 existing freestanding building
- Main road frontage in Strathpine CBD
- Ideal for Developer or Owner Occupier
- Tenanted investment
- Site includes holding income from 3 tenancies
- 112-314m2 available for owner occupier (flexible lease) or continue to collect rental income
- Opportunity to increase current rental return or owner occupy
- Current zoning allows multi storey development
- Commercial development land
- Walking distance to Railway Station (300m)
- Located near shops & business services
- Well located in Strathpine CBD (mixed commercial/residential area)
- Direct access to building from main road (slip road front of building)
- Ample parking (on street parking at front of tenancy & parking at rear)
- Currently holds a commercial zoning
- Regular shaped allotment ideal for development
- Join Brisbane's development boom
- Ground floor shop front access
- Good signage opportunities to main road
- Ideal location for apartments next to transport hub
- Strategic Northside location
- Moreton Bay Regional council is the second fastest growing area in Australia
- Need a smaller space? Alternative sizes are available

## **SOLD**

436 Strathpine 486 Gympie Rd 1776