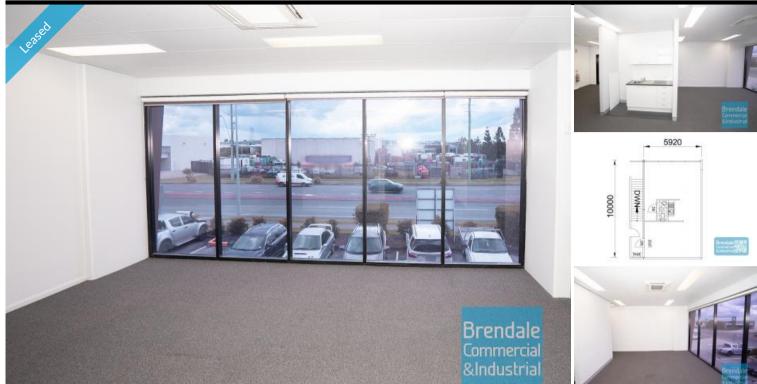

## BRENDALE Unit 5A/259 Leitchs Rd 58M2 MODERN OFFICE SUITE

- 58m2 office suite
- Tilt panel construction
- Modern complex
- Air conditioned office
- Clean open plan office area
- First floor office
- Suspended ceiling
- Floor coverings included
- Data cabling included
- Large windows
- Onsite café in complex
- Private kitchenette
- Modern amenities
- Access from main road
- Dual driveway access
- Corner Site
- Ample onsite parking
- 20 radial kilometers to Brisbane CBD
- Strategic Northside location

- Good access to Airport Precinct, Sunshine Coast & Gold Coast via Bruce Hwy & Gateway Motorway

For more information or to arrange an inspection please call Stan Topp of Brendale Commercial & Industrial