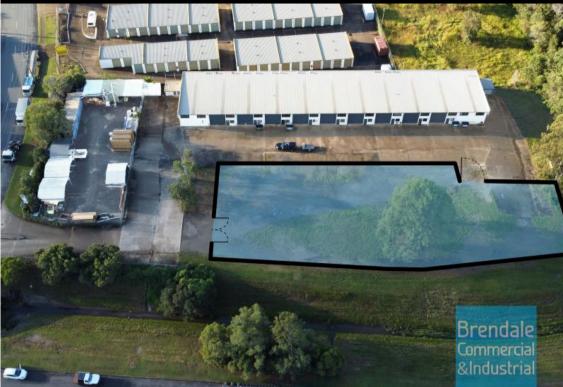

## LAWNTON 2.800M2 FENCED HARDSTAND YARD **EXCLUSIVE AGENCY**

- 2,800m2 fenced hardstand yard
- Ideal builders or trade storage yard
- Semi-trailer access
- Good truck access directly down driveway
- Exterior hardstand/ containers
- Fully fenced
- 100m long site
- Light industry zoning
- Strategic Northside location
- Ample onsite parking
- General Industry zoning (GI)
- 1,500m2 size yard also available
- Moreton Bay Regional council is the second fastest growing area in Australia

### \$60,000

Floor Area Suburb Property ID PA + Outs + GST 2800 Lawnton 1762