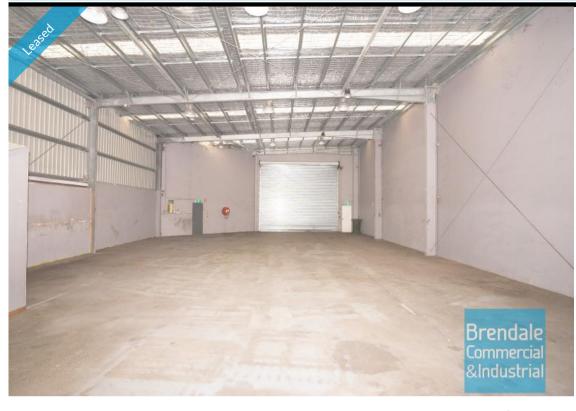

#### 329M2 INDUSTRIAL WARFHOUSE UNIT

- 329m2 total space
- Vacant and ready to occupy
- Ideal small warehouse or workshop
- Classic industrial or storage unit
- Clearspan warehouse
- Electric roller door
- Personnel entry door
- Good internal racking height
- Tilt panel construction
- High bay lighting
- Natural light in warehouse
- Private kitchenette
- Private amenities (including shower)
- Ample onsite parking
- Strategic Northside location
- Moreton Bay Regional council is the second fastest growing area in Australia

# **LEASED**

329 Lawnton Property ID 1754