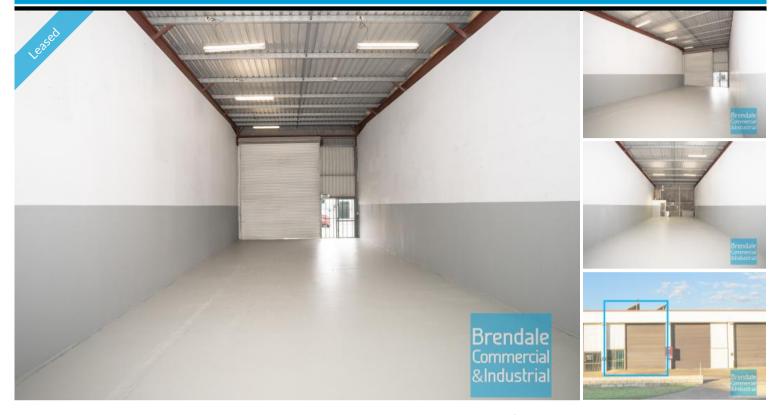

# 110M2 CLASSIC INDUSTRIAL OR STORAGE UNIT **EXCLUSIVE AGENCY**

- 110m2 total space
- Classic industrial or storage unit
- 110m2 warehouse space
- Private kitchenette
- Private amenities
- Direct street frontage
- Roller door access
- Ample onsite parking
- Light industry zoning
- Strategic Northside location

#### **LEASED** Floor Area 110 Suburb Lawnton Address 2/42 Paisley Drive Property ID 1602