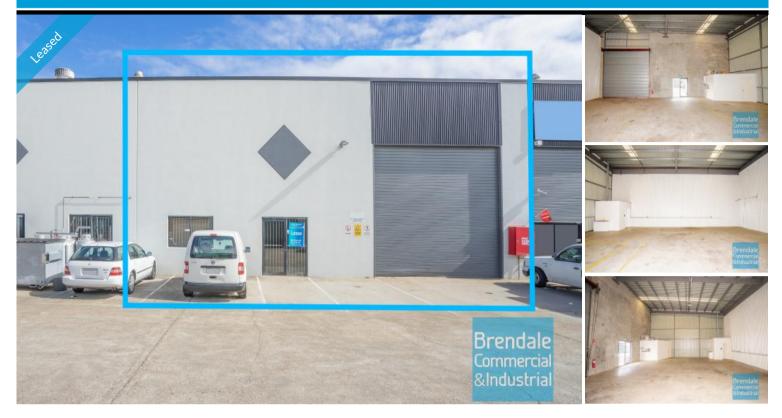

# BRENDALE 171M2 TILT PANEL UNIT WITH OFFICE

- 171m2 total space
- Tilt panel construction
- Well maintained
- Classic industrial or storage unit
- Small office area
- Air conditioned office
- Disabled Toilet
- Private kitchenette
- Good internal racking height
- High bay lighting
- Natural light in warehouse
- Located in busy complex
- Roller door access
- Ample onsite parking
- 20 radial kilometers to Brisbane CBD
- $\hbox{-}\, Strategic\, North side \, location$
- Good access to Airport Precinct, Sunshine Coast & Gold Coast via Bruce Hwy & Gateway Motorway

## **LEASED**

171 Brendale 1551