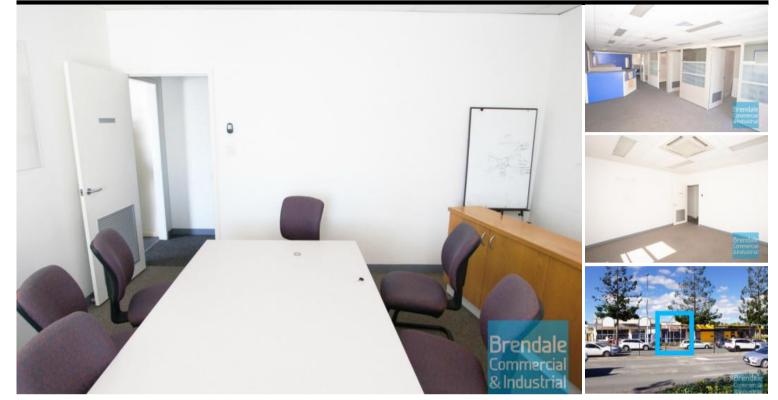

## **STRATHPINE** 193M2 MAIN ROAD OFFICE OR RETAIL SHOP

- 193m2 office suite
- Ideal medical suite, office or retail shop
- Owner rental incentives available
- Excellent exposure with main road frontage
- Office fitout included
- Fitout can be configured to suit
- Air conditioned office
- Shop front access with glass display shop front
- Reception area & managers offices
- Suspended ceiling & floor coverings included
- Meeting area & training room
- Office over two levels
- Lunch room area & private kitchenette
- Located in busy complex
- Well priced to suit the market
- Easy parking in complex
- Centrally located
- Parking at rear (or street parking out front)
- Good signage opportunities
- Good foot traffic
- Strategic Northside location
- Moreton Bay Regional council is the second fastest growing area in Australia