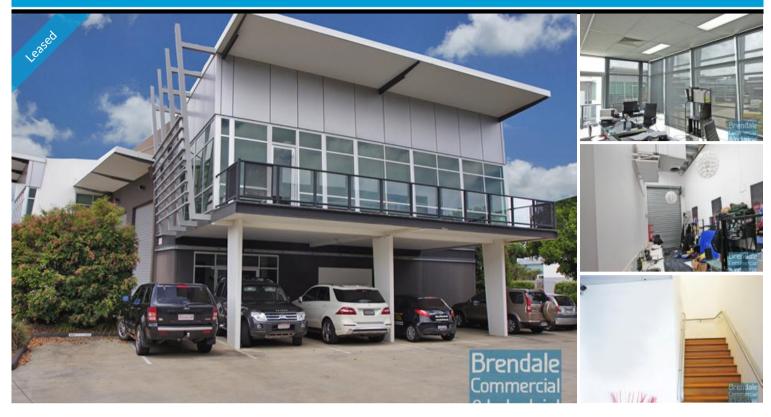

## 228M2 INDUSTRIAL UNIT WITH OFFICE **EXCLUSIVE AGENCY**

- 228m2 total space
- Well maintained
- Tilt panel construction
- Modern complex
- 83m2 office area
- 145m2 warehouse space
- Air conditioned office
- Professional office
- Clean open plan office area
- First floor office
- Large windows
- Reception area
- Private kitchenette
- Lunch room area
- Separate male & female toilets
- Access from main road
- Dual driveway access
- Located near shops & business services
- Located in busy complex
- Roller door access
- Ample onsite parking
- Electric roller door
- Well priced to suit the market
- Natural light in warehouse
- High bay lighting
- Good internal racking height
- Strategic Northside location

#### **LEASED** Floor Area 228 Suburb Banvo Address Unit 12/459 Tufnell Rd Property ID 1276