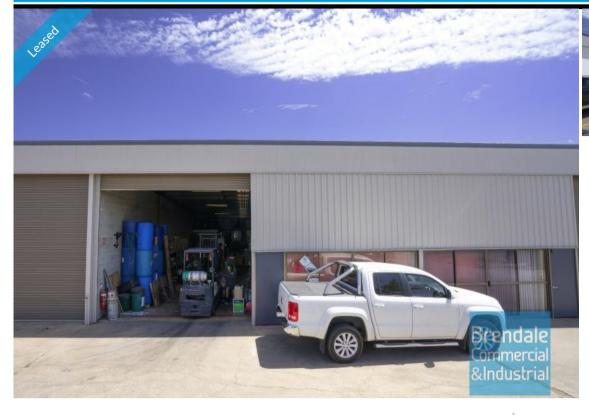

## 199M2 CLASSIC INDUSTRIAL OR STORAGE UNIT EXCLUSIVE AGENCY

- 199m2 total space
- Classic industrial or storage unit
- 20m2 office area
- 179m2 warehouse space
- Private amenities
- Located in the Heart of Brendale
- Good/maximum exposure
- Dual driveway access
- Roller door access
- Ample onsite parking
- Mezzanine storage
- $\hbox{-} General \, Industry \, zoning \, (GI) \\$
- Natural light in warehouse
- 20 radial kilometers to Brisbane CBD
- Strategic Northside location
- Good access to Airport Precinct, Sunshine Coast & Gold Coast via Bruce Hwy & Gateway Motorway