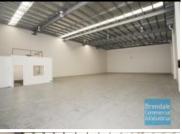

# 900M2 TILT PANEL UNIT

- 900m2 total space
- Tilt panel construction
- 140m2 office area
- 760m2 warehouse space
- Office over two levels
- Fenced yard area
- Exterior hardstand/containers
- Semi-trailer access
- Roller door access
- Ample onsite parking
- General Industry zoning (GI)
- Allocated parking
- Good internal racking height
- High bay lighting
- Natural light in warehouse
- 20 radial kilometers to Brisbane CBD
- Strategic Northside location
- Good access to Airport Precinct, Sunshine Coast & Gold Coast via Bruce Hwy & Gateway Motorway