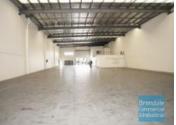

# 900M2 TILT PANEL UNIT

- 900m2 total space
- Tilt panel construction
- 140m2 office area
- 760m2 warehouse space
- Office over two levels
- Fenced yard area
- Exterior hardstand/containers
- Semi-trailer access
- Roller door access
- Ample onsite parking
- General Industry zoning (GI)
- Allocated parking
- Good internal racking height
- High bay lighting
- Natural light in warehouse
- 20 radial kilometers to Brisbane CBD
- Strategic Northside location
- Good access to Airport Precinct, Sunshine Coast & Gold Coast via Bruce Hwy & Gateway Motorway