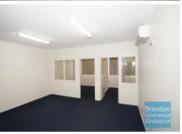

# 900M2 TILT PANEL UNIT

- 900m2 total space
- Tilt panel construction
- 140m2 office area
- 760m2 warehouse space
- Office over two levels
- Fenced yard area
- Exterior hardstand/containers
- Semi-trailer access
- Roller door access
- Ample onsite parking
- General Industry zoning (GI)
- Allocated parking
- Good internal racking height
- High bay lighting
- Natural light in warehouse
- 20 radial kilometers to Brisbane CBD
- Strategic Northside location
- Good access to Airport Precinct, Sunshine Coast & Gold Coast via Bruce Hwy & Gateway Motorway