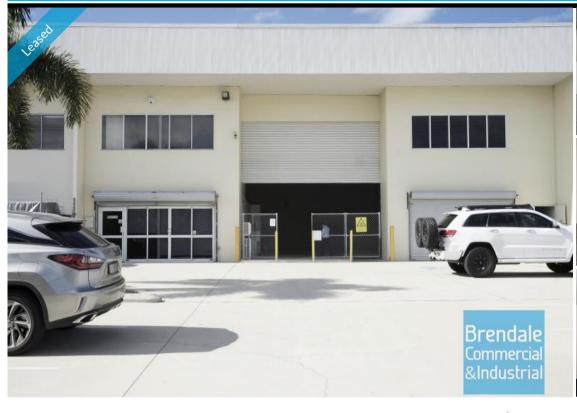

# 900M2 TILT PANEL UNIT

- 900m2 total space
- Tilt panel construction
- 140m2 office area
- 760m2 warehouse space
- Office over two levels
- Fenced yard area
- Exterior hardstand/containers
- Semi-trailer access
- Roller door access
- Ample onsite parking
- General Industry zoning (GI)
- Allocated parking
- Good internal racking height
- High bay lighting
- Natural light in warehouse
- 20 radial kilometers to Brisbane CBD
- Strategic Northside location
- Good access to Airport Precinct, Sunshine Coast & Gold Coast via Bruce Hwy & Gateway Motorway

#### **LEASED** Floor Area 900 Suburb Brendale Address Unit 2/12 Hinkler Ct Property ID 1119